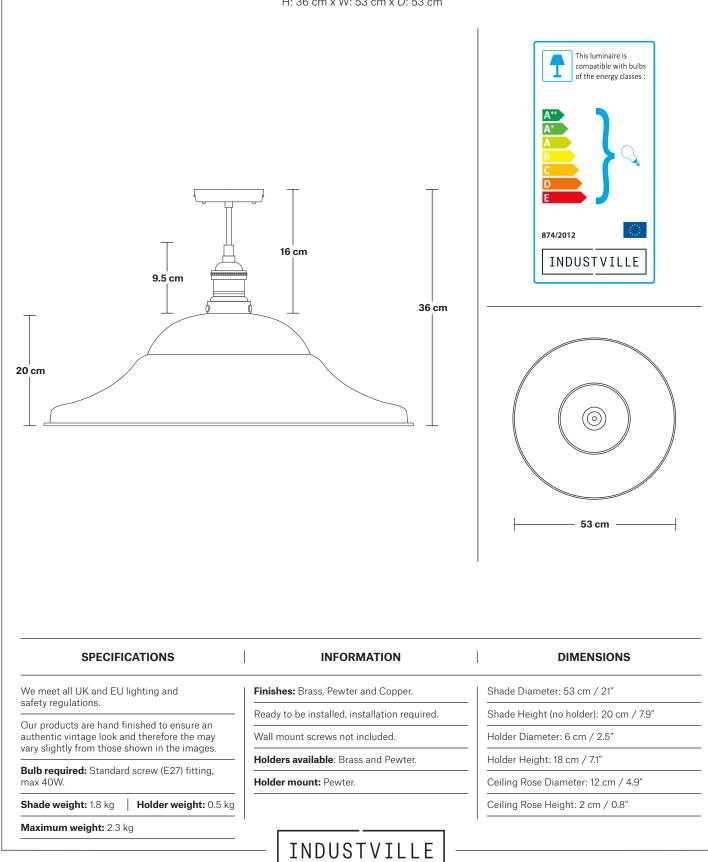

# **Brooklyn Giant Hat Flush Mount - 21 Inch**

H: 36 cm x W: 53 cm x D: 53 cm

### SPECIFICATIONS

#### INFORMATION

### DIMENSIONS

We meet all UK and EU lighting and safety regulations.

Our products are hand finished to ensure an authentic vintage look and therefore the may vary slightly from those shown in the images.

**Bulb required:** Standard screw (E27) fitting, max 40W.

Weight: 0.5 kg

Finishes: Brass, Pewter and Copper.

Ready to be installed, installation required.

Wall mount screws not included.

Ceiling rose: Pewter.

Holder Diameter: 12 cm / 4.7"

Holder Height: 17.5 cm / 6.9"

Ceiling Rose Diameter: 12 cm / 4.7"

Ceiling Rose Depth: 2 cm / 0.8"