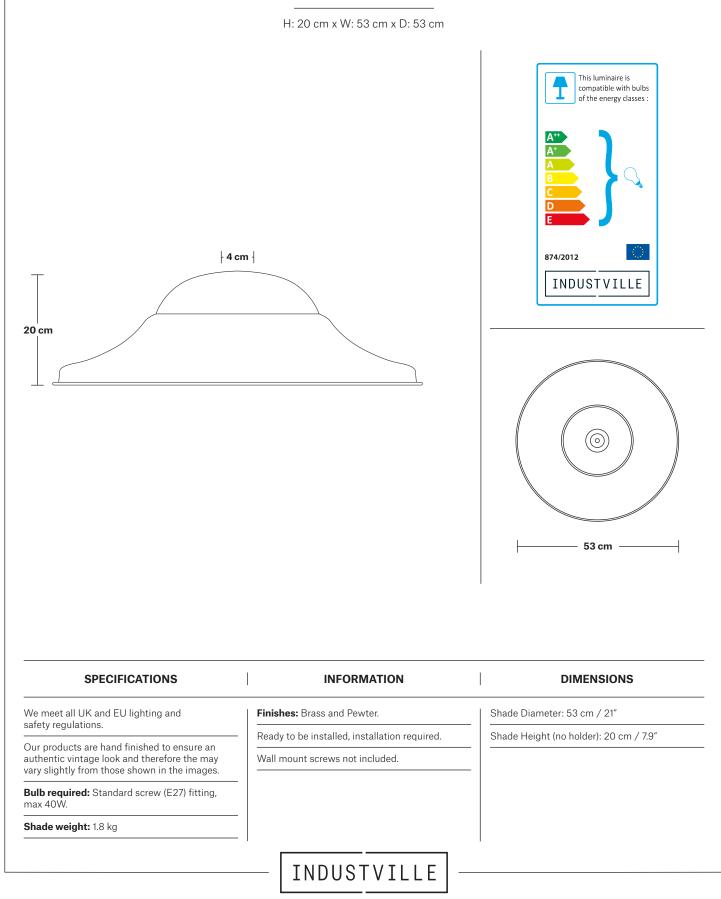

# **Brooklyn Giant Hat Flush Mount - 21 Inch**

H: 36 cm x W: 53 cm x D: 53 cm

### SPECIFICATIONS

#### INFORMATION

### DIMENSIONS

We meet all UK and EU lighting and safety regulations.

Our products are hand finished to ensure an authentic vintage look and therefore the may vary slightly from those shown in the images.

**Bulb required:** Standard screw (E27) fitting, max 40W.

Weight: 0.5 kg

Finishes: Brass, Pewter and Copper.

Ready to be installed, installation required.

Wall mount screws not included.

Ceiling rose: Pewter.