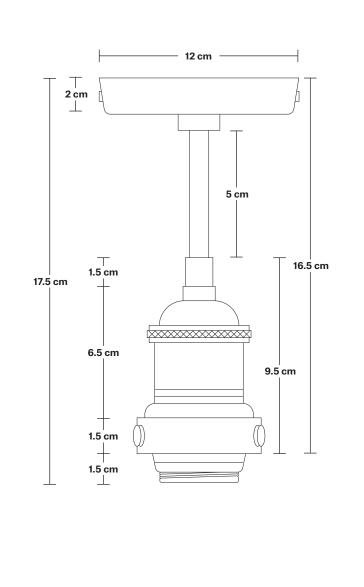

## **Brooklyn Flush Mount Holder**

Product Code: BR-FM

H: 17.5 cm x W: 12 cm x D: 12 cm

Holder Diameter: 12 cm / 4.7"

Holder Height: 17.5 cm / 6.9"

Ceiling Rose Diameter: 12 cm / 4.7"

Ceiling Rose Depth: 2 cm / 0.8"