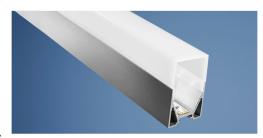

# Power-Line 30 Dropped Diffuser

- high quality aluminium profile, anodised
- flexibly useable as surface-mounted or luminaire profile
- with two parallel hollow spaces which can be used as concealed cable channels
- increased light output through integrated reflector
- $\bullet$  in combination with the optional reflector stripe the light output can be increased by up to 20 %
- in combination with an opal white cover and compatible LEDlight flex, a homogenous light distribution can be achieved
- RAL powder coating on request