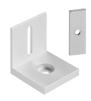

## **ACCESSORIES**

|             | 62398801                                                                                                                                                | 62399816                                                                                                                                    | 62399817                                                                             | 62399919                                                                                                | 62399936                                                                                              |    |
|-------------|---------------------------------------------------------------------------------------------------------------------------------------------------------|---------------------------------------------------------------------------------------------------------------------------------------------|--------------------------------------------------------------------------------------|---------------------------------------------------------------------------------------------------------|-------------------------------------------------------------------------------------------------------|----|
| Description | 2x angle brackets for a<br>90° wall installation,<br>aluminium, anodised,<br>incl. 1 rounded head<br>screw for attaching the<br>brackets to the profile | reflectortape with a<br>light reflection of<br>>97%, sold by the<br>metre, suitable for<br>CATania profile                                  | reflectortape with a<br>light reflection of<br>>97%, suitable for<br>CATania profile | 1x profile connector,<br>incl. locking screws,<br>suitable for GARgano,<br>GARliano, CATania<br>profile | 1x profile 90°-<br>connector, incl. 2<br>locking screws,<br>suitable for GARgano,<br>GARliano profile |    |
| Length      | 30 mm                                                                                                                                                   |                                                                                                                                             | 10000 mm                                                                             | 45 mm                                                                                                   | 30,4 mm                                                                                               |    |
| Width       | 34 mm                                                                                                                                                   | 15,5                                                                                                                                        | mm                                                                                   | 10 mm                                                                                                   | 30,4 mm                                                                                               |    |
| Height      | 30 mm                                                                                                                                                   | 0,4 mm                                                                                                                                      |                                                                                      | 0,4 mm 2 mm                                                                                             |                                                                                                       | nm |
| Weight      | 22 gr                                                                                                                                                   | 7 gr                                                                                                                                        | 49 gr                                                                                | 8 gr                                                                                                    | 9 gr                                                                                                  |    |
| Remarks     |                                                                                                                                                         | Please note that the reflector tape has to be fitted on both sides of the stripe. That means for a 2m luminaire you need 4m reflector tape! |                                                                                      |                                                                                                         |                                                                                                       |    |