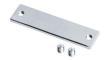

## **MOUNTING CLIPS**

|             | 62399906                                                                                                   | 62399908                                                                                                                                           |
|-------------|------------------------------------------------------------------------------------------------------------|----------------------------------------------------------------------------------------------------------------------------------------------------|
| Description | holding set, 2x brackets + 2x screws, 306 stainless steel, suitable for GARgano, GARliano, CATania profile | 1x vandal-proof mounting, aluminium, anodised, the alu-profile is fixated to the mounting with a hex key (M2x10), Dimensions: 40 mm x 27 mm x 5 mm |
| Material    | 304 stainless steel                                                                                        |                                                                                                                                                    |
| Length      |                                                                                                            | 40 mm                                                                                                                                              |
| Width       |                                                                                                            | 27 mm                                                                                                                                              |
| Height      |                                                                                                            | 5 mm                                                                                                                                               |