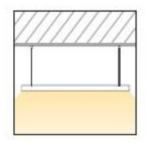

e note that the materials aluminum and PMMA can expand when the temperature changes vary greatly. With a temperature change of 20°C the expansion difference can be up to 1.2 mm per meter! This is no deficiency of the product but a normal physical process.

Installation note: If you directly install two aluminum profiles edge to edge (without end caps), please pay attention during installation, that you don't glue the LED strip directly over the joint, since the profiles at temperature fluctuations - especially at large lengths - will expand/contract (s. section 1) and then the LED tape may be damaged. At joints the LED strip has to be cut at the marked positions and reconnected with flexible solder bridges with corresponding expansion reserve (min. 5mm).



## Installation situations











#### Intended Use

## Profile:

- The LED profiles are a component for the reception of LED strips approved for this purpose. In combination with
  optional accessories such as covers, end caps, inserts, etc., LED luminaires can be produced which are used
  exclusively for general lighting or accent lighting and therefore do not serve emergency or safety lighting in particular.
- The assembly is carried out via appropriate holders or suspensions, which are offered as accessories. For brackets we recommend 3 brackets per running meter. The profiles are designed for mounting on a stable and straight surface. Depending on the substrate and local conditions, a higher number of brackets may be required and/or the installation material supplied (screws/plugs) must be replaced with suitable