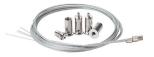

|             | 65400100                                                                                                                         | 65400150                                                                                                                                                  |  |  |
|-------------|----------------------------------------------------------------------------------------------------------------------------------|-----------------------------------------------------------------------------------------------------------------------------------------------------------|--|--|
| Description | suspension for ceiling installation (2x 150cm wire cable Ø<br>1mm with M4 thread, 2x mounting plates, 2x suspension<br>brackets) | suspension for ceiling installation (4x 150cm wire cable Ø<br>1mm with M4 thread, 4x mounting plates, 4x suspension<br>brackets) for profile lenghts > 3m |  |  |
| Length      | 1500 mm                                                                                                                          |                                                                                                                                                           |  |  |
| Weight      | 71 gr                                                                                                                            | 143 gr                                                                                                                                                    |  |  |