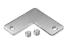

## **ACCESSORIES**

|             | 62398801                                                                                                                                                | 62399816                                                                                                                                    | 62399817                                                                             | 62399919                                                                                                | 62399936                                                                                              |    |
|-------------|---------------------------------------------------------------------------------------------------------------------------------------------------------|---------------------------------------------------------------------------------------------------------------------------------------------|--------------------------------------------------------------------------------------|---------------------------------------------------------------------------------------------------------|-------------------------------------------------------------------------------------------------------|----|
| Description | 2x angle brackets for a<br>90° wall installation,<br>aluminium, anodised,<br>incl. 1 rounded head<br>screw for attaching the<br>brackets to the profile | reflectortape with a<br>light reflection of<br>>97%, sold by the<br>metre, suitable for<br>CATania profile                                  | reflectortape with a<br>light reflection of<br>>97%, suitable for<br>CATania profile | 1x profile connector,<br>incl. locking screws,<br>suitable for GARgano,<br>GARliano, CATania<br>profile | 1x profile 90°-<br>connector, incl. 2<br>locking screws,<br>suitable for GARgano,<br>GARliano profile |    |
| Length      | 30 mm                                                                                                                                                   |                                                                                                                                             | 10000 mm                                                                             | 45 mm                                                                                                   | 30,4 mm                                                                                               |    |
| Width       | 34 mm                                                                                                                                                   | 15,5                                                                                                                                        | mm                                                                                   | 10 mm                                                                                                   | 30,4 mm                                                                                               |    |
| Height      | 30 mm                                                                                                                                                   | 0,4 mm                                                                                                                                      |                                                                                      | 0,4 mm 2 mm                                                                                             |                                                                                                       | nm |
| Weight      | 22 gr                                                                                                                                                   | 7 gr                                                                                                                                        | 49 gr                                                                                | 8 gr                                                                                                    | 9 gr                                                                                                  |    |
| Remarks     |                                                                                                                                                         | Please note that the reflector tape has to be fitted on both sides of the stripe. That means for a 2m luminaire you need 4m reflector tape! |                                                                                      |                                                                                                         |                                                                                                       |    |