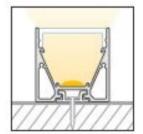

lease note that the materials aluminum and PMMA can expand when the temperature changes vary greatly. With a temperature change of 20°C the expansion difference can be up to 1.2 mm per meter! This is no deficiency of the product but a normal physical process.

Installation note: If you directly install two aluminum profiles edge to edge (without end caps), please pay attention during installation, that you don't glue the LED strip directly over the joint, since the profiles at temperature fluctuations - especially at large lengths - will expand/contract (s. section 1) and then the LED tape may be damaged. At joints the LED strip has to be cut at the marked positions and reconnected with flexible solder bridges with corresponding expansion reserve (min. 5mm).



## Installation situations











#### Intended Use

## Profile:

- The LED profiles are a component for the reception of LED strips approved for this purpose. In combination with
  optional accessories such as covers, end caps, inserts, etc., LED luminaires can be produced which are used
  exclusively for general lighting or accent lighting and therefore do not serve emergency or safety lighting in particular.
- The assembly is carried out via appropriate holders or suspensions, which are offered as accessories. For brackets we recommend 3 brackets per running meter. The profiles are designed for mounting on a stable and straight surface. Depending on the substrate and local conditions, a higher number of brackets may be required and/or the installation material supplied (screws/plugs) must be replaced with suit