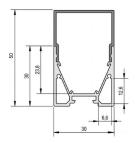

## **ALUMINIUM PROFILE**

|             | 62399811             | 62399812 | 62399813 | 62399815 |
|-------------|----------------------|----------|----------|----------|
| Description | CATania 3030 Profile |          |          |          |
| Length      | 1000 mm              | 2010 mm  | 3020 mm  | 5030 mm  |
| Width       | 30 mm                |          |          |          |
| Height      | 30 mm                |          |          |          |
| Material    | Aluminium 6063       |          |          |          |
| Finish      | anodised             |          |          |          |
| Weight      | 435 gr               | 870 gr   | 1305 gr  | 2175 gr  |

#### **INLAY**

|             | 62398841                                                                                                                                                                                                                  | 62398881 |  |
|-------------|---------------------------------------------------------------------------------------------------------------------------------------------------------------------------------------------------------------------------|----------|--|
| Description | CATania insert profile, asymmetrical, for mounting the LEDlight flex family, combinable with GARliano covers, light deflection 14°  CATania insert profile, symmetrical, for m LEDlight flex family, combinable with GARl |          |  |
| Material    | Aluminium EN AW 6060                                                                                                                                                                                                      |          |  |
| Finish      | anodised                                                                                                                                                                                                                  |          |  |
| Length      | 1000 mm                                                                                                                                                                                                                   |          |  |
| Width       | 27,4 mm                                                                                                                                                                                                                   |          |  |
| Height      | 17,91 mm                                                                                                                                                                                                                  | 17,5 mm  |  |
| Weight      | 180 gr                                                                                                                                                                                                                    | 100 gr   |  |

## **COVER**

|                   | 62398851                    | 62399821                                                                               | 62399841                                                                                    | 62399851                                                                                      | 62399861                                                | 62399871                                         |
|-------------------|-----------------------------|----------------------------------------------------------------------------------------|---------------------------------------------------------------------------------------------|-----------------------------------------------------------------------------------------------|---------------------------------------------------------|--------------------------------------------------|
| Description       | anodised<br>aluminium cover | cover opal white,<br>PMMA, for a<br>homogenous and<br>glare-free light<br>distribution | high plastic cover,<br>opal white, 180°<br>for an all round<br>homogenous light<br>emission | cover nature, little<br>light consumption<br>and hiding<br>technical view at<br>the same time | cover clear, for the<br>protection of the<br>LED stripe | prisma cover to<br>reduce the<br>dazzling effect |
| Material          | Aluminium                   | Aluminium PMMA                                                                         |                                                                                             |                                                                                               |                                                         |                                                  |
| Transmission in % | 0                           | 77                                                                                     |                                                                                             | 84                                                                                            | 9                                                       | 1                                                |
| Length            | 1000 mm                     |                                                                                        |                                                                                             |                                                                                               |                                                         |                                                  |
| Width             | 27,4 mm 30 mm               |                                                                                        |                                                                                             | 27,4 mm                                                                                       |                                                         |                                                  |
| Height            | 7,9 mm                      | 7 mm 27,8 mm                                                                           |                                                                                             | 7,9 mm                                                                                        |                                                         |                                                  |