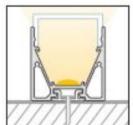

ase note that the materials aluminum and PMMA can expand when the temperature changes vary greatly. With a temperature change of 20°C the expansion difference can be up to 1.2 mm per meter! This is no deficiency of the product but a normal physical process.

Installation note: If you directly install two aluminum profiles edge to edge (without end caps), please pay attention during installation, that you don't glue the LED strip directly over the joint, since the profiles at temperature fluctuations - especially at large lengths - will expand/contract (s. section 1) and then the LED tape may be damaged. At joints the LED strip has to be cut at the marked positions and reconnected with flexible solder bridges with corresponding expansion reserve (min. 5mm).



## Installation situations











#### Intended Use

## Profile:

- The LED profiles are a component for the reception of LED strips approved for this purpose. In combination with
  optional accessories such as covers, end caps, inserts, etc., LED luminaires can be produced which are used
  exclusively for general lighting or accent lighting and therefore do not serve emergency or safety lighting in particular.
- The assembly is carried out via appropriate holders or suspensions, which are offered as accessories. For brackets we recommend 3 brackets per running meter. The profiles are designed for mounting on a stable and straight surface. Depending on the substrate and local conditions, a higher number of brackets may be required and/or the installation material supplied (screws/plugs) must be replaced with suitab