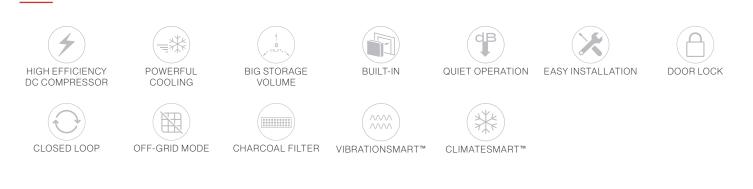

# 8 cu. ft. Furrion Arctic<sup>®</sup> 12 Volt Built-in Refrigerator



#### **Main Features**



# FURRION ARCTIC®



## **Specifications**

| Total Capacity           | 8 cu. ft. (226.5L)                                                              |  |
|--------------------------|---------------------------------------------------------------------------------|--|
| Freezer Capacity         | 2.8 cu. ft. (79.3L)                                                             |  |
| Fridge Capacity          | 5.5 cu. ft. (155.7L)                                                            |  |
| Noise (dB)               | <43dB                                                                           |  |
| Reversible Door          | Yes                                                                             |  |
| Cooling Type             | Compression Cooling System