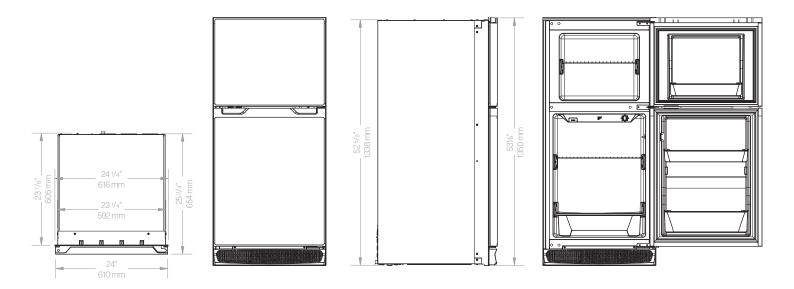

## **Dimensions and Weight**

| Product Dimensions $(W \times H \times D)$   | 24¼ x 53¼ x 25¾"<br>(616 x 1350 x 654mm)       |
|----------------------------------------------|------------------------------------------------|
| Recessed Dimensions $(W \times H \times D)$  | 23¼ x 52% x 23¾"<br>(592 x 1338 x 604mm)       |
| Packaging Dimensions $(W \times H \times D)$ | 297⁄8 x 631⁄4 x 271⁄8"<br>(760 x 1605 x 690mm) |
| Net Weight (Ibs/kg)                          | 118 / 53.5                                     |
| Gross Weight (lbs/kg)                        | 131 / 59.5                                     |

## **Specifications**

| Total Capacity           | 8 cu. ft. (226.5L)                                                              |  |
|--------------------------|---------------------------------------------------------------------------------|--|
| Freezer Capacity         | 2.8 cu. ft. (79.3L)                                                             |  |
| Fridge Capacity          | 5.5 cu. ft. (155.7L)                                                            |  |
| Noise (dB)               | <43dB                                                                           |  |
| Reversible Door          | Yes                                                                             |  |
| Cooling Type             | Compression Cooling System                                                      |  |
| Refrigerant              | R134a (Manufactured before<br>11/2020)<br>R600a (Manufactured after<br>11/2020) |  |
| Compartment Light        | LED / 3 minute timer<br>(Manufactured after 11/2020)                            |  |
| Rated Current            | <15A (typ. 9A)                                                                  |  |
| Rated Voltage            | DC 12V                                                                          |  |
| Power Consumption        | 420kWh/year                                                                     |  |
| Off-Grid Rating          | Runs 4 days on 2 x 90Ah battery                                                 |  |
| Refrigerator Compartment |                                                                                 |  |
| Temperature Range        | 32°F to 50°F<br>(0°C to +10°C)                                                  |  |
| Cooling Speed            | 3 hours. 77°F to 41°F<br>(25°C to 5°C) with no load                             |  |
| Freezer Compartment      |                                                                                 |  |
| Temperature Range        | -4°F to 10.4°F<br>(-20°C to -12°C)                                              |  |
| Cooling Speed            | 3 hours. 77°F to 5°F<br>(25°C to -15°C) with no load                            |  |