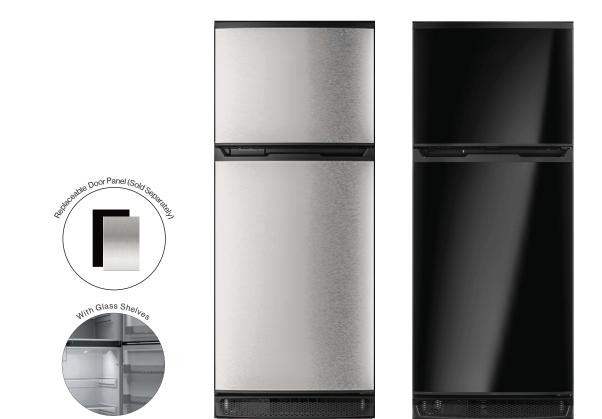

# 8 cu. ft. Furrion Arctic<sup>®</sup> 12 Volt Built-in Refrigerator

# FURRION ARCTIC®

#### **Door Panel Dimensions**

Thickness Chamfer Dimensions Freezer Compartment 1pc/set Refrigerator Compartment 1pc/set 1%" (4.35mm +/- 0.5mm) 1%" (3mm) for 4 corners 1834 x 2334" 476mm x 603mm (+/- 0.7mm) 2734 x 2334" 705mm x 603mm (+/- 0.7mm))