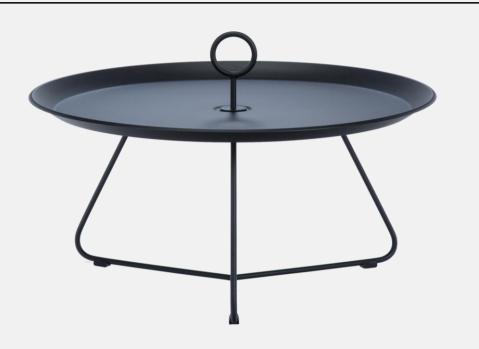

## HOUE PRODUCT SHEET

PRODUCT NAMEEYELET TRAY TABLE Ø70 CMDESIGNHENRIK PEDERSENPRODUCT NUMBER10903

PRODUCT DESCRIPTION

The EYELET table has a special drain system, which keeps the tray free from water after a rain shower. EYELET is made for both indoor and outdoor use.

| MATERIALS            | Powder coated steel for outdoor use.                                              |                             |
|----------------------|-----------------------------------------------------------------------------------|-----------------------------|
| CARE INSTRUCTION     | View online <u>here</u>                                                           | ASSEMBLING To be assembled. |
| COLOUR               | 12 Black, 13 White, 46 Khaki, 50 Dark gray, 76 Dusty light green, 82 Pigeon blue. |                             |
| PRODUCT DIMENSIONS   | Ø71, H:35 cm                                                                      | PRODUCT WEIGHT 6,4 kg       |
| BOX PACKAGING        |                                                                                   | PALLET PACKAGING            |
| SHIPPING UNIT        | 1 pc. per box                                                                     | UNITS PER PALLET            |
| BOX DIMENSIONS       | 74 x 39 x 74 cm<br>120 x 80 x 235 cm                                              | PALLET DIMENSIONS           |
| NO. OF PACKING UNITS | 1                                                                                 | QUANTITY PER CONT. 255(40') |