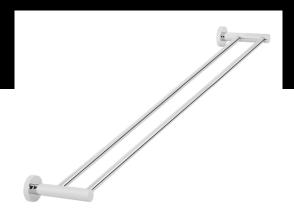

## MR01-R90-C ROUND DOUBLE TOWEL RAIL

## melr.





## **CARE**

- Do not install tapware using any form of acetone silicones.
- Do not apply physical items (such as tools)directlytoproduct.
- Never use house-hold or commercial detergents, citrus based cleaners, or abrasive cleaners.
- Clean using a mild washing soap solution rinsed, and dry with a soft cloth.
- Check for any product defects before installation.
- Refer to the installation manual for correct installation.

## **FEATURES**

- Refer to the Meir website for warranty terms & conditions, and available finishes.
- Solid brass construction
- Box Weight 0.9 kg