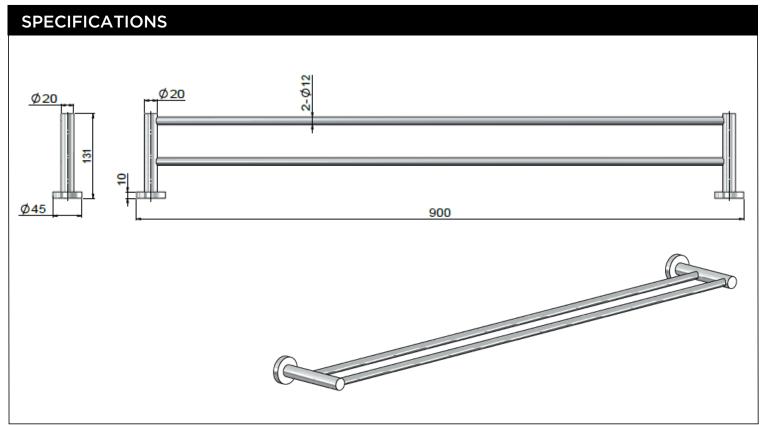

## MR01-R90-C ROUND DOUBLE TOWEL RAIL

## melr.





## **CARE**

- Do not install tapware using any form of acetone silicones.
- Do not apply physical items (such as tools)directlytoproduct.
- Never use house-hold or commercial detergents, citrus based cleaners, or abrasive cleaners.
- Clean using a mild washing soap solution rinsed, and dry with a soft cloth.
- Check for any product defects before installation.
- Refer to the installation manual for correct installation.

## **FEATURES**

- Refer to the Meir website for warranty terms & conditions, and available finishes.
- Solid brass construction
- Box Weight 0.9 kg