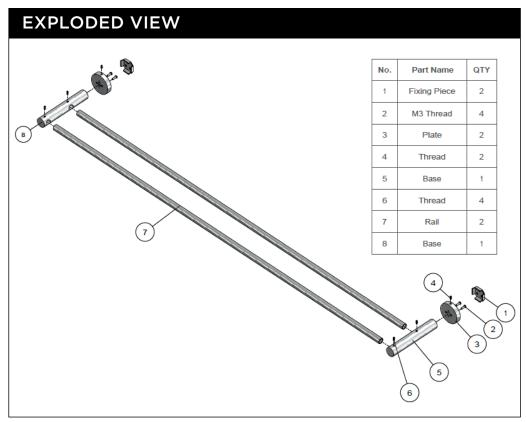

## MR01-R90-C ROUND DOUBLE TOWEL RAIL

## melr.





## **CARE**

- Do not install tapware using any form of acetone silicones.
- Do not apply physical items (such as tools)directlytoproduct.
- Never use house-hold or commercial detergents, citrus based cleaners, or abrasive cleaners.
- Clean using a mild washing soap solution rinsed, and dry with a soft cloth.
- Check for any product defects before installation.
- Refer to the installation manual for correct installation.

## **FEATURES**

- Refer to the Meir website for warranty terms & conditions, and available finishes.
- Solid brass construction
- Box Weight 0.9 kg