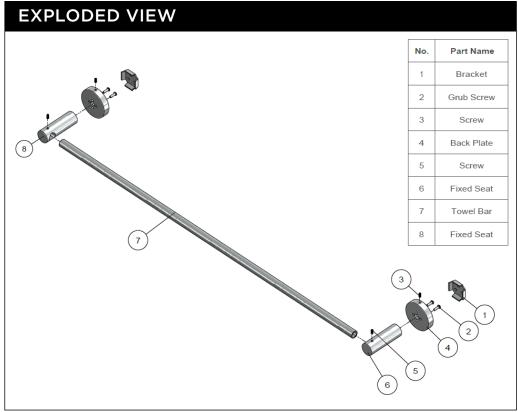

## MR01-SR60-C ROUND SINGLE RAIL

## melr





## **CARE**

- Do not install tapware using any form of acetone silicones.
- Do not apply physical items (such as tools)directlytoproduct.
- Never use house-hold or commercial detergents, citrus based cleaners, or abrasive cleaners.
- Clean using a mild washing soap solution rinsed, and dry with a soft cloth.
- Check for any product defects before installation.
- Refer to the installation manual for correct installation.

## **FEATURES**

- Refer to the Meir website for warranty terms & conditions, and available finishes.
- Solid brass construction
- Box Weight 0.6 kg