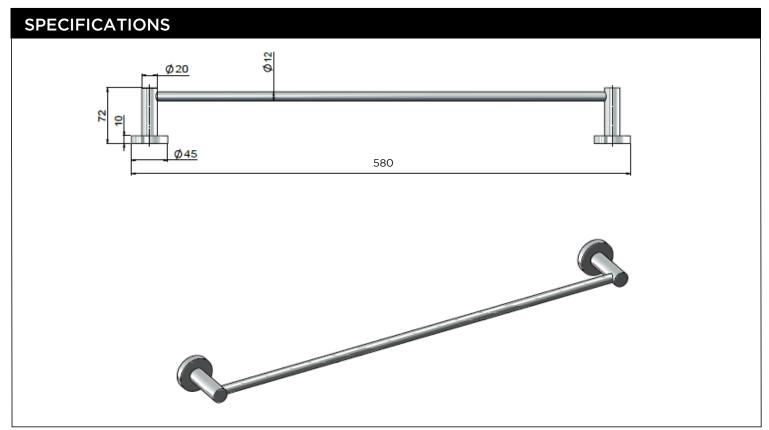

## MR01-SR60-C ROUND SINGLE RAIL

## melr





## **CARE**

- Do not install tapware using any form of acetone silicones.
- Do not apply physical items (such as tools)directlytoproduct.
- Never use house-hold or commercial detergents, citrus based cleaners, or abrasive cleaners.
- Clean using a mild washing soap solution rinsed, and dry with a soft cloth.
- Check for any product defects before installation.
- Refer to the installation manual for correct installation.

## **FEATURES**

- Refer to the Meir website for warranty terms & conditions, and available finishes.
- Solid brass construction
- Box Weight 0.6 kg