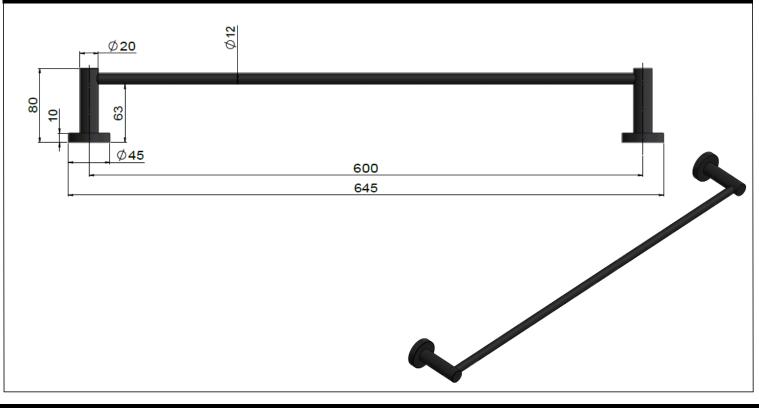

## MR01-SR60 ROUND SINGLE RAIL

# meir.

### EXPLODED VIEW



#### CARE

- Do not install tapware using any form of acetone silicones.
- Do not apply physical items (such as tools)directlytoproduct.
- Never use house-hold or commercial detergents, citrus based cleaners, or abrasive cleaners.
- Clean using a mild washing soap solution rinsed, and dry with a soft cloth.
- Check for any product defects before installation.
- Refer to the installation manual for correct installation.

#### FEATURES

- Refer to the Meir website for warranty terms & conditions, and available finishes.
- Solid brass construction
- Box Weight 0.6 kg

#### SPECIFICATIONS