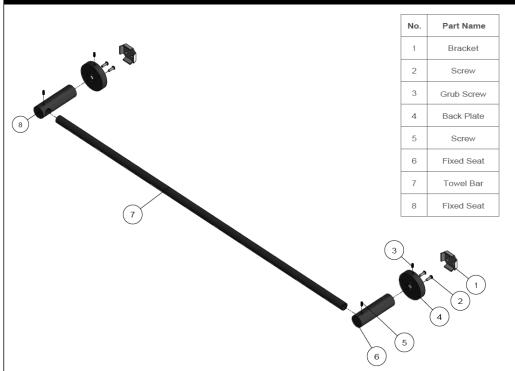

## MR01-SR60 ROUND SINGLE RAIL

# meir.

### EXPLODED VIEW



#### CARE

- Do not install tapware using any form of acetone silicones.
- Do not apply physical items (such as tools)directlytoproduct.
- Never use house-hold or commercial detergents, citrus based cleaners, or abrasive cleaners.
- Clean using a mild washing soap solution rinsed, and dry with a soft cloth.
- Check for any product defects before installation.
- Refer to the installation manual for correct installation.

#### FEATURES

- Refer to the Meir website for warranty terms & conditions, and available finishes.
- Solid brass construction
- Box Weight 0.6 kg

#### SPECIFICATIONS