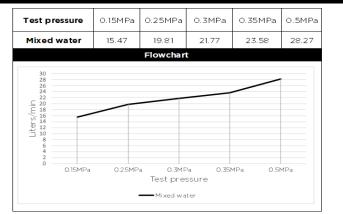

# MW11 CIRCULAR WALL TAPS

# meir.°



#### FEATURES

- Refer to the Meir website for warranty terms & conditions, and available finishes
- Flow rate 20 L p/m
- European ceramic cartridge
- Solid brass construction
- Box Weight 0.8 kg

#### CARE

- Do not install tapware using any form of acetone silicones.
- Do not apply physical items (such as tools)directlytoproduct.
- Never use house-hold or commercial detergents, citrus based cleaners, or abrasive cleaners.
- Clean using a mild washing soap solution rinsed, and dry with a soft cloth.
- Check for any product defects before installation.
- Refer to the installation manual for correct installation.

## FLOW RATE GRAPH



# CREDENTIALS

• WaterMark AS/NZS 3718:2005

#### SPECIFICATIONS





## EXPLODED VIEW