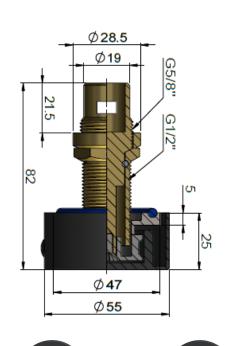

# MW11 CIRCULAR WALL TAPS

# meir.°



#### FEATURES

- Refer to the Meir website for warranty terms & conditions, and available finishes
- Flow rate 20 L p/m
- European ceramic cartridge
- Solid brass construction
- Box Weight 0.8 kg

#### CARE

- Do not install tapware using any form of acetone silicones.
- Do not apply physical items (such as tools)directlytoproduct.
- Never use house-hold or commercial detergents, citrus based cleaners, or abrasive cleaners.
- Clean using a mild washing soap solution rinsed, and dry with a soft cloth.
- Check for any product defects before installation.
- Refer to the installation manual for correct installation.

## FLOW RATE GRAPH



# CREDENTIALS

• WaterMark AS/NZS 3718:2005

#### SPECIFICATIONS





## EXPLODED VIEW