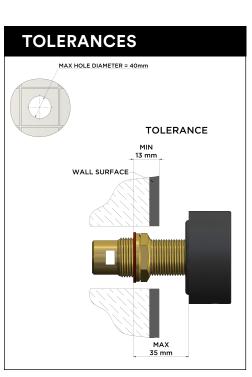

# MW11 CIRCULAR WALL TAPS

# meir.°



#### FEATURES

- Refer to the Meir website for warranty terms & conditions, and available finishes
- Flow rate 20 L p/m
- European ceramic cartridge
- Solid brass construction
- Box Weight 0.8 kg

#### CARE

- Do not install tapware using any form of acetone silicones.
- Do not apply physical items (such as tools)directlytoproduct.
- Never use house-hold or commercial detergents, citrus based cleaners, or abrasive cleaners.
- Clean using a mild washing soap solution rinsed, and dry with a soft cloth.
- Check for any product defects before installation.
- Refer to the installation manual for correct installation.

## FLOW RATE GRAPH



# CREDENTIALS

• WaterMark AS/NZS 3718:2005

#### SPECIFICATIONS





## EXPLODED VIEW