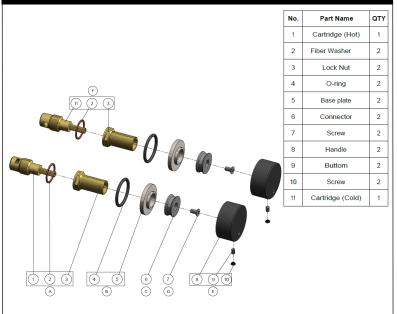

# MW11 CIRCULAR WALL TAPS

# meir.°



#### FEATURES

- Refer to the Meir website for warranty terms & conditions, and available finishes
- Flow rate 20 L p/m
- European ceramic cartridge
- Solid brass construction
- Box Weight 0.8 kg

#### CARE

- Do not install tapware using any form of acetone silicones.
- Do not apply physical items (such as tools)directlytoproduct.
- Never use house-hold or commercial detergents, citrus based cleaners, or abrasive cleaners.
- Clean using a mild washing soap solution rinsed, and dry with a soft cloth.
- Check for any product defects before installation.
- Refer to the installation manual for correct installation.

## FLOW RATE GRAPH



# CREDENTIALS

• WaterMark AS/NZS 3718:2005

#### SPECIFICATIONS





## EXPLODED VIEW