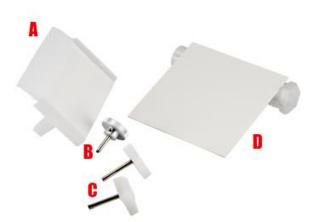

# **Accessories**

Optional accessories for this Mill are as shown in the photograph.

- A. Plastic Scraper Apron P/N 11360
- B. Hand Wheel P/N 11690
- C. Plastic Guides P/N 11300
- D. Plastic Splash Tray P/N 11240