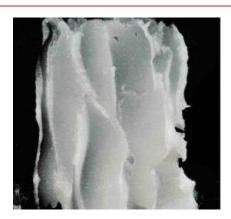

## The EXAKT Difference

### Conventional

Substance processed with conventional mixing procedure show crystalline substances that are still clearly visible.

### **EXAKT Ointment Mill**

Substance processed with an EXAKT Classic 50 three roll mill shows a uniform and fine consistency of the substance.