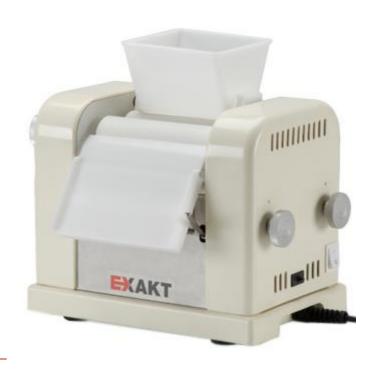

## **EXAKT 50**

# **Highlights**

The **EXAKT 50** ensures the finest results and ultimate particle size reduction in topical, oral and suppository applications among others. This is impressively underlined by the fact that the EXAKT 50 is used in more than 30,000 pharmacies worldwide. Especially in the preparation of ointments and creams containing powdered or crystallized ingredients, the EXAKT 50 proves superior to even highly advanced mixing technologies. The machine is suitable for suspension ointments as well as for emulsion ointments or creams.

## **Bella Corp Exakt 50 Ointment Mill Components**

- Single-speed motor
- 220-240V/50-60Hz operation
- Continuously adjustable roller gap with one-point gap adjustment
- Plastic Scraper Apron as shown above
- Plastic Guides as shown above
- Bonus optional accessories included in our price:
  - Plastic hopper
  - Protective Dust cover
  - EU plug to AU socket adapter.