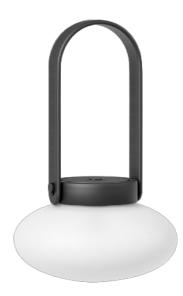

## Mün Rechargeable Lantern

 CODE
 MN-R110

 DIMENSIONS
 Ф195 x H290mm

NET WEIGHT 0.70 kg
ENVIRONMENT Outdoor

MATERIALS Powder coated steel frame, silicone handle, glass shade

\*Please refer to website or contact your local representative for complete material swatches.