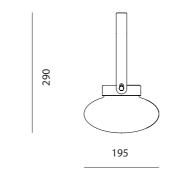

## Mün Rechargeable Lantern

 CODE
 MN-R110

 DIMENSIONS
 Ф195 x H290mm

NET WEIGHT 0.70 kg
ENVIRONMENT Outdoor

MATERIALS Powder coated steel frame, silicone handle, glass shade

\*Please refer to website or contact your local representative for complete material swatches.