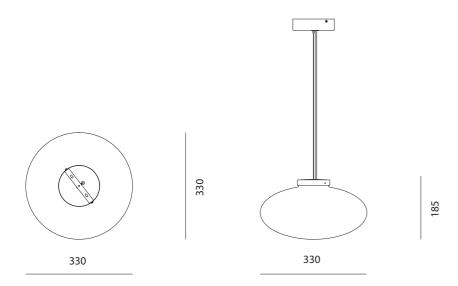

## Mūn Pendant Large

 CODE
 MN-P110-L

 DIMENSIONS
 Ф330 x H185mm

NET WEIGHT 2.35 kg
ENVIRONMENT Indoor

MATERIALS Powder coated steel frame, glass shade

\*Please refer to website or contact your local representative for complete material swatches.