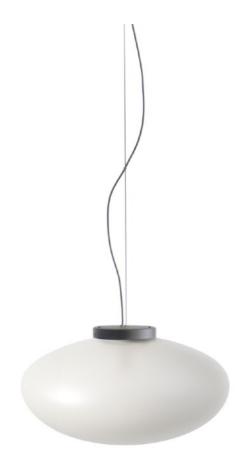

## Mūn Pendant Large

 CODE
 MN-P110-L

 DIMENSIONS
 Ф330 x H185mm

NET WEIGHT 2.35 kg
ENVIRONMENT Indoor

MATERIALS Powder coated steel frame, glass shade

\*Please refer to website or contact your local representative for complete material swatches.