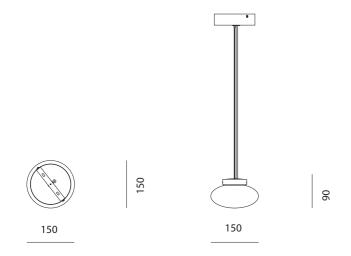

## Mün Pendant Small

 CODE
 MN-P110-S

 DIMENSIONS
 Ф150 x H90mm

NET WEIGHT 0.80 kg
ENVIRONMENT Indoor

MATERIALS Powder coated steel frame, glass shade

\*Please refer to website or contact your local representative for complete material swatches.