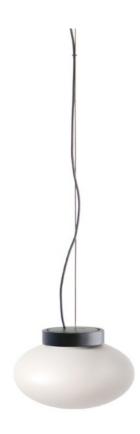

## Mün Pendant Small

 CODE
 MN-P110-S

 DIMENSIONS
 Ф150 x H90mm

NET WEIGHT 0.80 kg
ENVIRONMENT Indoor

MATERIALS Powder coated steel frame, glass shade

\*Please refer to website or contact your local representative for complete material swatches.