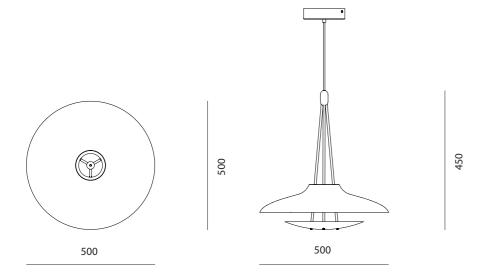

## Haro Pendant

 CODE
 HA-P110

 DIMENSIONS
 Φ500 x H450mm

NET WEIGHT 3.0 kg
ENVIRONMENT Indoor

MATERIALS Powder coated steel shade, brass plated stainless steel structure

\*Please refer to website or contact your local representative for complete material swatches.