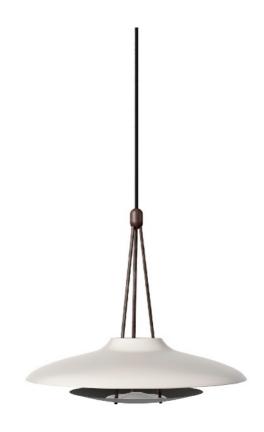

## Haro Pendant

 CODE
 HA-P110

 DIMENSIONS
 Φ500 x H450mm

NET WEIGHT 3.0 kg
ENVIRONMENT Indoor

MATERIALS Powder coated steel shade, brass plated stainless steel structure

\*Please refer to website or contact your local representative for complete material swatches.