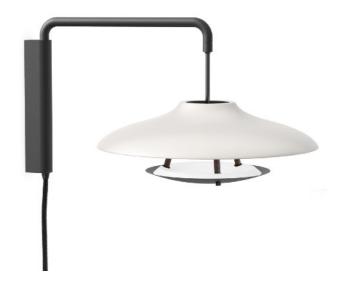

## Haro Wall Lamp

CODE HA-W110

**DIMENSIONS** W300 x D415 x H220mm

NET WEIGHT 1.60 kg
ENVIRONMENT Indoor

MATERIALS Powder coated steel shade, brass plated stainless steel structure

\*Please refer to website or contact your local representative for complete material swatches.