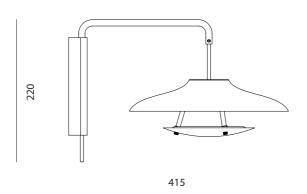

## Haro Wall Lamp

CODE HA-W110

**DIMENSIONS** W300 x D415 x H220mm

NET WEIGHT 1.60 kg
ENVIRONMENT Indoor

MATERIALS Powder coated steel shade, brass plated stainless steel structure

\*Please refer to website or contact your local representative for complete material swatches.