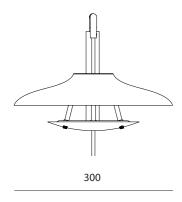

## Haro Wall Lamp

CODE HA-W110

**DIMENSIONS** W300 x D415 x H220mm

NET WEIGHT 1.60 kg
ENVIRONMENT Indoor

MATERIALS Powder coated steel shade, brass plated stainless steel structure

\*Please refer to website or contact your local representative for complete material swatches.