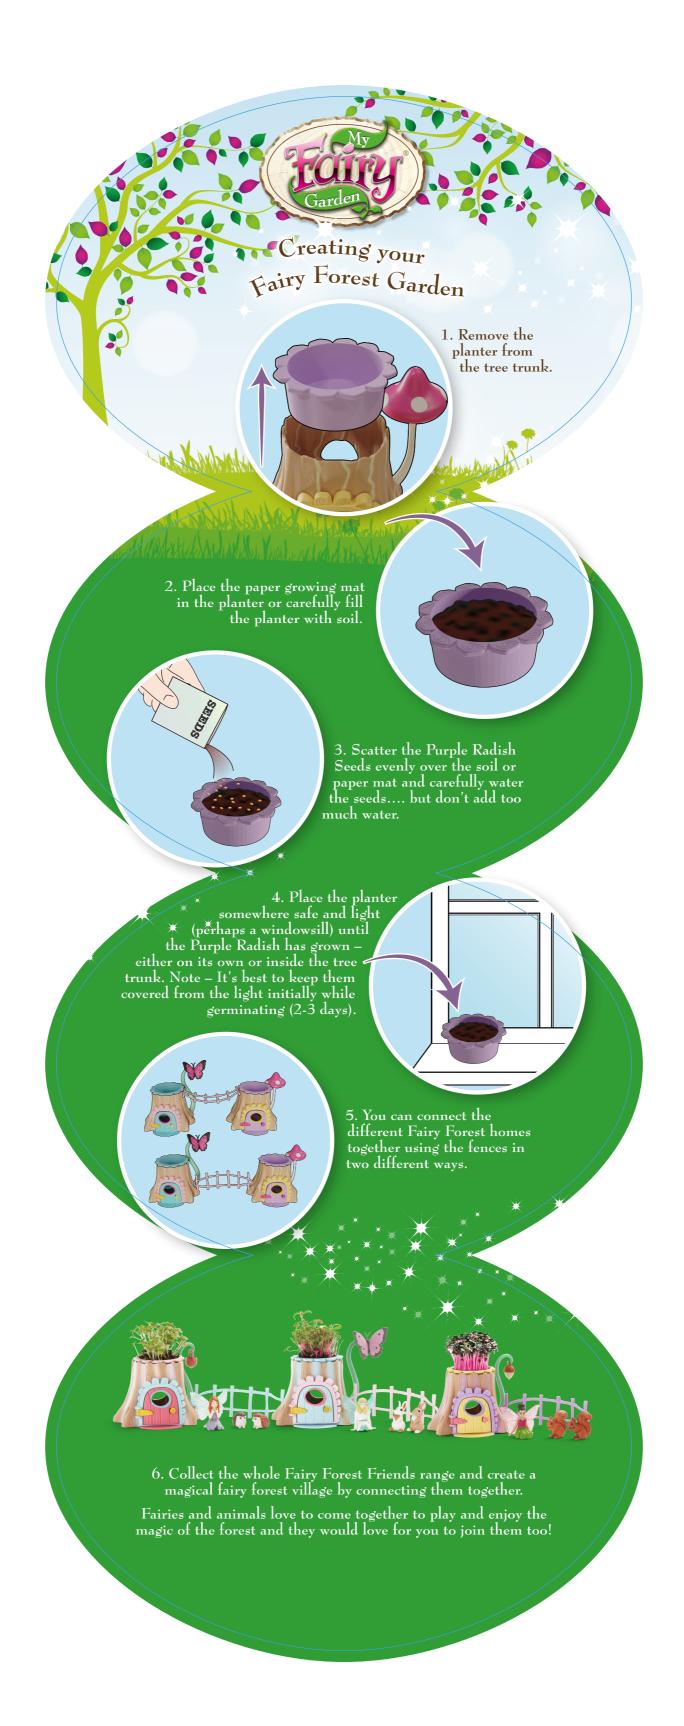

Fairy Heather lives in a magical tree trunk hideaway with her cute friends the shroom people! She loves to plant seeds in her pretty roof top planter and would love for you to help her!

Watch as they grow into beautiful edible plants and have fun playing all sorts of games in and out of the tree <u>trunk hideaway</u>.

Grow and enjoy your Purple Radish!

Purple Radish are tiny edible leaves that are typically harvested within 8-10 days of sowing. They add a fresh, crunchy and spicy flavour to your foods.

Simply pick the leaves, give them a quick wash and enjoy!