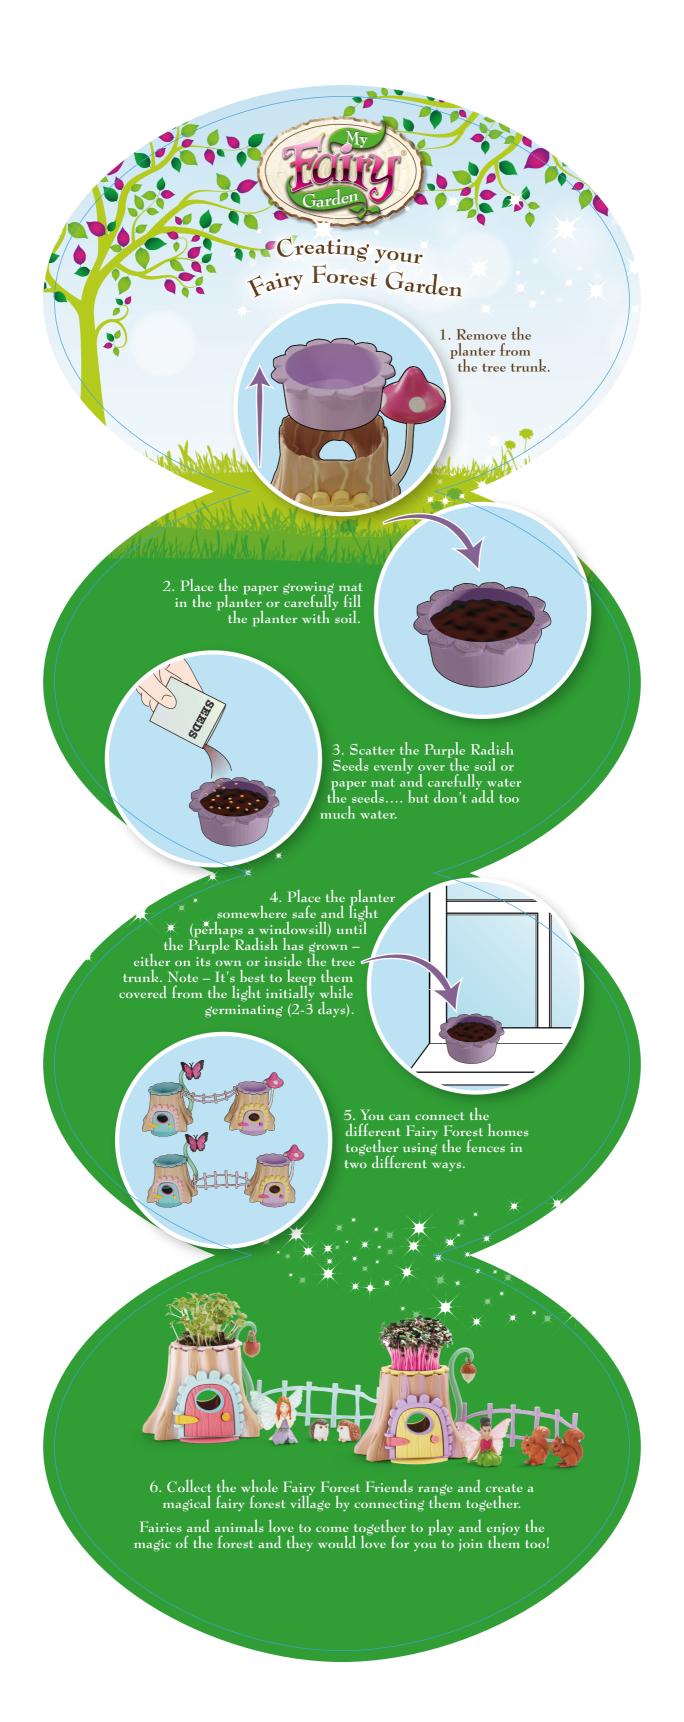

Discover the magic of nature through play with Heather, Belle & their Fairy Forest Friends.

Fairies Heather and Belle live in their magical tree trunk hideaways with their friends the shroom people and the cute Rabbits! They love to plant seeds in their pretty roof top planters and would love for you to help!

Watch as they grow into beautiful edible plants and have fun playing all sorts of games in and out of the tree trunk hideaway.

Grow and enjoy your Purple Radish and Red Amaranth! Purple Radish are tiny edible leaves that are typically harvested within 8-10 days of sowing. They add a fresh, crunchy and spicy flavour to your foods.

Red Amaranth are tiny edible leaves that are typically harvested within 14-25 days of sowing. Your Red Amaranth should be ready to eat when it's grown approximately 5-7cm tall. They have an earthy flavour with a unique vibrant colour. Simply pick the leaves, give them a quick wash and enjoy!