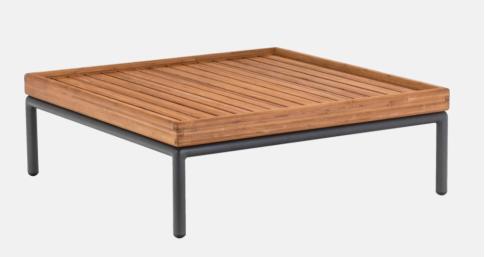

 PRODUCT NAME
 LEVEL LOUNGE TABLE
 DESIGN
 HENRIK PEDERSEN
 PRODUCT NUMBER
 12204

## PRODUCT DESCRIPTION

The lightweight frame and bamboo table top creates both contrast and comfort - and lures with relaxed lounge atmosphere. LEVEL is a lounge series consisting of 2 couch modules - one left and one right - an ottoman, and a coffee table. This makes it possible to mix the modules in many different ways.

| MATERIALS          | Legs: Powder coated grey aluminum. Table to | op: bamboo                                  |  |
|--------------------|---------------------------------------------|---------------------------------------------|--|
| CARE INSTRUCTION   | View online <u>here</u>                     | ASSEMBLING Table top to be placed on frame. |  |
| COLOUR             | Bamboo table top and grey frame             |                                             |  |
| PRODUCT DIMENSIONS | L:81 W:81 H:29 cm                           | PRODUCT WEIGHT 12 kg                        |  |
| ВОХ                | ( PACKAGING                                 | PALLET PACKAGING                            |  |
| SHIPPING UNIT      | 1 pcs. per box                              | UNITS PER PALLET                            |  |
| BOX DIMENSIONS     | 85 x 85 x 10 cm<br>85 x 85 x 10 cm          | PALLET DIMENSIONS                           |  |
|                    |                                             | QUANTITY PER CONT.                          |  |