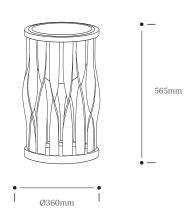

| Product Type :<br>The Green Range      | SKU                                                                                                                                                                                                                                                                                                                                                                                                                                                                                                                                                                                                                                                                                                                                                                                                                                                                                                                                                | Wood types  | Dimensions L x W x H (mm) |                 | Weight (kg)     |       |
|----------------------------------------|----------------------------------------------------------------------------------------------------------------------------------------------------------------------------------------------------------------------------------------------------------------------------------------------------------------------------------------------------------------------------------------------------------------------------------------------------------------------------------------------------------------------------------------------------------------------------------------------------------------------------------------------------------------------------------------------------------------------------------------------------------------------------------------------------------------------------------------------------------------------------------------------------------------------------------------------------|-------------|---------------------------|-----------------|-----------------|-------|
|                                        |                                                                                                                                                                                                                                                                                                                                                                                                                                                                                                                                                                                                                                                                                                                                                                                                                                                                                                                                                    |             | Unboxed                   | Boxed           | Unboxed         | Boxed |
| Merryn Floor Standing<br>Planter Short | TR-GR-MRYN-F-S-O                                                                                                                                                                                                                                                                                                                                                                                                                                                                                                                                                                                                                                                                                                                                                                                                                                                                                                                                   | Oak         | 360 x 360 x 565           | 475 x 460 x 665 | 4.15            | 6.15  |
| Merryn Floor Standing<br>Planter Tall  | TR-GR-MRYN-F-T-O                                                                                                                                                                                                                                                                                                                                                                                                                                                                                                                                                                                                                                                                                                                                                                                                                                                                                                                                   | Oak         | 360 x 360 x 775           | 475 x 460 x 875 | 4.45            | 6.45  |
| Materials                              | Oak                                                                                                                                                                                                                                                                                                                                                                                                                                                                                                                                                                                                                                                                                                                                                                                                                                                                                                                                                | Earthenware | -                         |                 | Other materials |       |
| Finish                                 | Finished with a blend of natural wax oils to give a protective, hardwearing and beautiful finish.                                                                                                                                                                                                                                                                                                                                                                                                                                                                                                                                                                                                                                                                                                                                                                                                                                                  |             |                           |                 |                 |       |
| Care information                       | <ul> <li>Caring for the earthenware bowl</li> <li>We have designed a striking set of earthenware bowls for our Green Range featuring a hard-wearing proactive glaze on the inside and a unique matte glaze on the outside, known as Engobe. Any fibres on a cleaning cloth will stick to the outside surface more easily due to this beautiful finish. We suggest you clean both the interior and exterior surface of the pot by gently wiping away any marks using warm soapy water and a lint free cloth. Once the pot is clean, gently dab dry using a soft, lint free cloth or towel.</li> <li>Caring for the wooden structure</li> <li>The bowl can be easily removed from its wooden holder before planting or watering. Should you want to water the plant in place, simply wipe away any surface moisture or water straight afterwards to minimise the chance of water stains. Mild furniture polishes can be used on the wood.</li> </ul> |             |                           |                 |                 |       |
| Additional information                 | Product care instructions included.                                                                                                                                                                                                                                                                                                                                                                                                                                                                                                                                                                                                                                                                                                                                                                                                                                                                                                                |             |                           |                 |                 |       |