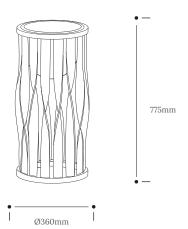

| Product Type :<br>The Green Range      | SKU                                                                                                                                                                                                                                                                                                                                                                                                                                                                                                                                                                                                                                                                                                                                                                                                                                                                                                                                                | Wood types  | Dimensions L x W x H (mm) |                 | Weight (kg)     |       |
|----------------------------------------|----------------------------------------------------------------------------------------------------------------------------------------------------------------------------------------------------------------------------------------------------------------------------------------------------------------------------------------------------------------------------------------------------------------------------------------------------------------------------------------------------------------------------------------------------------------------------------------------------------------------------------------------------------------------------------------------------------------------------------------------------------------------------------------------------------------------------------------------------------------------------------------------------------------------------------------------------|-------------|---------------------------|-----------------|-----------------|-------|
|                                        |                                                                                                                                                                                                                                                                                                                                                                                                                                                                                                                                                                                                                                                                                                                                                                                                                                                                                                                                                    |             | Unboxed                   | Boxed           | Unboxed         | Boxed |
| Merryn Floor Standing<br>Planter Short | TR-GR-MRYN-F-S-O                                                                                                                                                                                                                                                                                                                                                                                                                                                                                                                                                                                                                                                                                                                                                                                                                                                                                                                                   | Oak         | 360 x 360 x 565           | 475 x 460 x 665 | 4.15            | 6.15  |
| Merryn Floor Standing<br>Planter Tall  | TR-GR-MRYN-F-T-O                                                                                                                                                                                                                                                                                                                                                                                                                                                                                                                                                                                                                                                                                                                                                                                                                                                                                                                                   | Oak         | 360 x 360 x 775           | 475 x 460 x 875 | 4.45            | 6.45  |
| Materials                              | Oak                                                                                                                                                                                                                                                                                                                                                                                                                                                                                                                                                                                                                                                                                                                                                                                                                                                                                                                                                | Earthenware | -                         |                 | Other materials |       |
| Finish                                 | Finished with a blend of natural wax oils to give a protective, hardwearing and beautiful finish.                                                                                                                                                                                                                                                                                                                                                                                                                                                                                                                                                                                                                                                                                                                                                                                                                                                  |             |                           |                 |                 |       |
| Care information                       | <ul> <li>Caring for the earthenware bowl</li> <li>We have designed a striking set of earthenware bowls for our Green Range featuring a hard-wearing proactive glaze on the inside and a unique matte glaze on the outside, known as Engobe. Any fibres on a cleaning cloth will stick to the outside surface more easily due to this beautiful finish. We suggest you clean both the interior and exterior surface of the pot by gently wiping away any marks using warm soapy water and a lint free cloth. Once the pot is clean, gently dab dry using a soft, lint free cloth or towel.</li> <li>Caring for the wooden structure</li> <li>The bowl can be easily removed from its wooden holder before planting or watering. Should you want to water the plant in place, simply wipe away any surface moisture or water straight afterwards to minimise the chance of water stains. Mild furniture polishes can be used on the wood.</li> </ul> |             |                           |                 |                 |       |
| Additional information                 | Product care instructions included.                                                                                                                                                                                                                                                                                                                                                                                                                                                                                                                                                                                                                                                                                                                                                                                                                                                                                                                |             |                           |                 |                 |       |