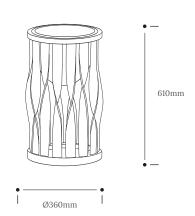

| Product Type :<br>The Green Range     | SKU                                                                                                                                                                                                                                                                                                                                                                                                                                                                                                                                                                                                                                                                                                                                                                                                                                                                                                                                                | Wood types | Dimensions L x W x H (mm) |                 | Weight (kg)     |       |
|---------------------------------------|----------------------------------------------------------------------------------------------------------------------------------------------------------------------------------------------------------------------------------------------------------------------------------------------------------------------------------------------------------------------------------------------------------------------------------------------------------------------------------------------------------------------------------------------------------------------------------------------------------------------------------------------------------------------------------------------------------------------------------------------------------------------------------------------------------------------------------------------------------------------------------------------------------------------------------------------------|------------|---------------------------|-----------------|-----------------|-------|
|                                       |                                                                                                                                                                                                                                                                                                                                                                                                                                                                                                                                                                                                                                                                                                                                                                                                                                                                                                                                                    |            | Unboxed                   | Boxed           | Unboxed         | Boxed |
| Merryn Floor Standing<br>Planter      | TR-GR-MRYN-F-S-O                                                                                                                                                                                                                                                                                                                                                                                                                                                                                                                                                                                                                                                                                                                                                                                                                                                                                                                                   | Oak        | 360 x 360 x 610           | 475 x 460 x 665 | 4.15            | 6.15  |
| Merryn Floor Standing<br>Planter Tall | TR-GR-MRYN-F-T-O                                                                                                                                                                                                                                                                                                                                                                                                                                                                                                                                                                                                                                                                                                                                                                                                                                                                                                                                   | Oak        | 360 x 360 x 775           | 475 x 460 x 875 | 4.45            | 6.45  |
| Materials                             | Oak Earthenware                                                                                                                                                                                                                                                                                                                                                                                                                                                                                                                                                                                                                                                                                                                                                                                                                                                                                                                                    |            | _                         |                 | Other materials |       |
|                                       |                                                                                                                                                                                                                                                                                                                                                                                                                                                                                                                                                                                                                                                                                                                                                                                                                                                                                                                                                    |            |                           |                 | -               |       |
| Finish                                | Finished with a blend of natural wax oils to give a protective, hardwearing and beautiful finish.                                                                                                                                                                                                                                                                                                                                                                                                                                                                                                                                                                                                                                                                                                                                                                                                                                                  |            |                           |                 |                 |       |
| Care information                      | <ul> <li>Caring for the earthenware bowl</li> <li>We have designed a striking set of earthenware bowls for our Green Range featuring a hard-wearing proactive glaze on the inside and a unique matte glaze on the outside, known as Engobe. Any fibres on a cleaning cloth will stick to the outside surface more easily due to this beautiful finish. We suggest you clean both the interior and exterior surface of the pot by gently wiping away any marks using warm soapy water and a lint free cloth. Once the pot is clean, gently dab dry using a soft, lint free cloth or towel.</li> <li>Caring for the wooden structure</li> <li>The bowl can be easily removed from its wooden holder before planting or watering. Should you want to water the plant in place, simply wipe away any surface moisture or water straight afterwards to minimise the chance of water stains. Mild furniture polishes can be used on the wood.</li> </ul> |            |                           |                 |                 |       |
| Additional information                | Product care instructions included.                                                                                                                                                                                                                                                                                                                                                                                                                                                                                                                                                                                                                                                                                                                                                                                                                                                                                                                |            |                           |                 |                 |       |