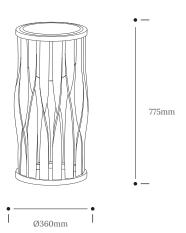

| Product Type :<br>The Green Range     | SKU                                                                                                                                                                                                                                                                                                                                                                                                                                                                                                                                                                                                                                                                                                                                                                                                                                                                                                                                                | Wood types | Dimensions L x W x H (mm) |                 | Weight (kg)     |       |
|---------------------------------------|----------------------------------------------------------------------------------------------------------------------------------------------------------------------------------------------------------------------------------------------------------------------------------------------------------------------------------------------------------------------------------------------------------------------------------------------------------------------------------------------------------------------------------------------------------------------------------------------------------------------------------------------------------------------------------------------------------------------------------------------------------------------------------------------------------------------------------------------------------------------------------------------------------------------------------------------------|------------|---------------------------|-----------------|-----------------|-------|
|                                       |                                                                                                                                                                                                                                                                                                                                                                                                                                                                                                                                                                                                                                                                                                                                                                                                                                                                                                                                                    |            | Unboxed                   | Boxed           | Unboxed         | Boxed |
| Merryn Floor Standing<br>Planter      | TR-GR-MRYN-F-S-O                                                                                                                                                                                                                                                                                                                                                                                                                                                                                                                                                                                                                                                                                                                                                                                                                                                                                                                                   | Oak        | 360 x 360 x 610           | 475 x 460 x 665 | 4.15            | 6.15  |
| Merryn Floor Standing<br>Planter Tall | TR-GR-MRYN-F-T-O                                                                                                                                                                                                                                                                                                                                                                                                                                                                                                                                                                                                                                                                                                                                                                                                                                                                                                                                   | Oak        | 360 x 360 x 775           | 475 x 460 x 875 | 4.45            | 6.45  |
| Materials                             | Oak Earthenware                                                                                                                                                                                                                                                                                                                                                                                                                                                                                                                                                                                                                                                                                                                                                                                                                                                                                                                                    |            | _                         |                 | Other materials |       |
|                                       |                                                                                                                                                                                                                                                                                                                                                                                                                                                                                                                                                                                                                                                                                                                                                                                                                                                                                                                                                    |            |                           |                 | -               |       |
| Finish                                | Finished with a blend of natural wax oils to give a protective, hardwearing and beautiful finish.                                                                                                                                                                                                                                                                                                                                                                                                                                                                                                                                                                                                                                                                                                                                                                                                                                                  |            |                           |                 |                 |       |
| Care information                      | <ul> <li>Caring for the earthenware bowl</li> <li>We have designed a striking set of earthenware bowls for our Green Range featuring a hard-wearing proactive glaze on the inside and a unique matte glaze on the outside, known as Engobe. Any fibres on a cleaning cloth will stick to the outside surface more easily due to this beautiful finish. We suggest you clean both the interior and exterior surface of the pot by gently wiping away any marks using warm soapy water and a lint free cloth. Once the pot is clean, gently dab dry using a soft, lint free cloth or towel.</li> <li>Caring for the wooden structure</li> <li>The bowl can be easily removed from its wooden holder before planting or watering. Should you want to water the plant in place, simply wipe away any surface moisture or water straight afterwards to minimise the chance of water stains. Mild furniture polishes can be used on the wood.</li> </ul> |            |                           |                 |                 |       |
| Additional information                | Product care instructions included.                                                                                                                                                                                                                                                                                                                                                                                                                                                                                                                                                                                                                                                                                                                                                                                                                                                                                                                |            |                           |                 |                 |       |