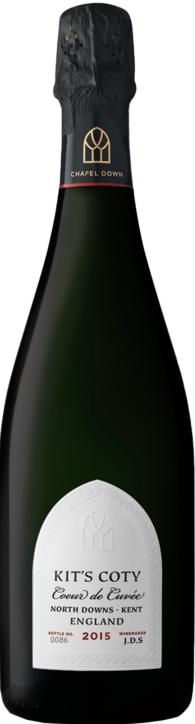

#### **VINTAGE**

2015

#### **GRAPE VARIETY**

100% Chardonnay

# **WINEMAKING**

The Coeur de Cuvée is made from the 'heart of the first pressing', the finest quality portion of juice extracted exclusively from the first press cycle. This then undergoes wild fermentation and maturation on lees in French oak for seven months before release.