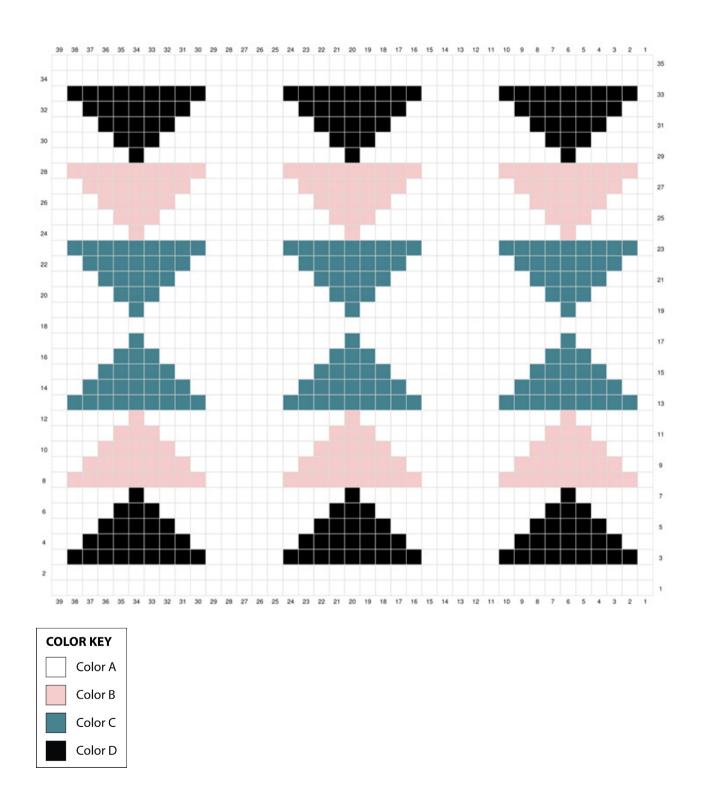

#### NOTES

- 1. Front and Back of Cover are worked separately, back and forth in rows.
- 2. When working Front, yarn color is changed following Chart. Back is worked with a single yarn color.
- 3. To change yarn color, work last st of old color to last yarn over. Yarn over with new color and draw through all loops on hook to complete st. Proceed with new color. Work over the carried strand as you work sts with the new color.

**Rows 3-35:** Rep Row 2 and beginning with Row 3 of Chart, change yarn color following Chart until all 35 rows have been completed.

Fasten off.