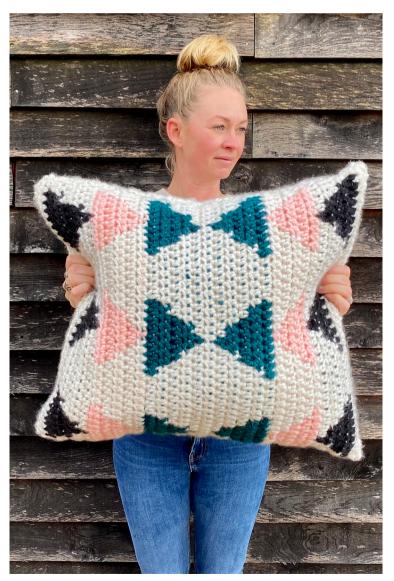

# Free Crochet Pattern LION BRAND® HOMETOWN USA® TRIAD PILLOW COVER

Pattern Number: M21023 HT

©2021 Lion Brand Yarn Company, all rights reserved.

# SIZES

About 20 x 20 in. (51 x 51 cm)

# FINISHING

Hold Front and Back with WS together and sts and rows matching. Sew 3 sides of Cover together, insert pillow form, then sew last side closed.

Weave in ends.