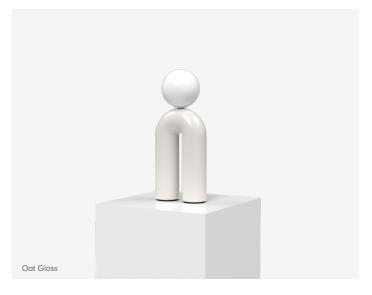

Nelly comes in a range of configurations, please visit the Jardan website for more details.

| Finishes              | Features        |                      |
|-----------------------|-----------------|----------------------|
| Oat Gloss             | Soft White Temp | 2022 EPDA Top Design |
| Rust Gloss (Featured) |                 | Winner - Accent Lamp |
| Olive Gloss           |                 |                      |
| Mist Gloss            |                 |                      |