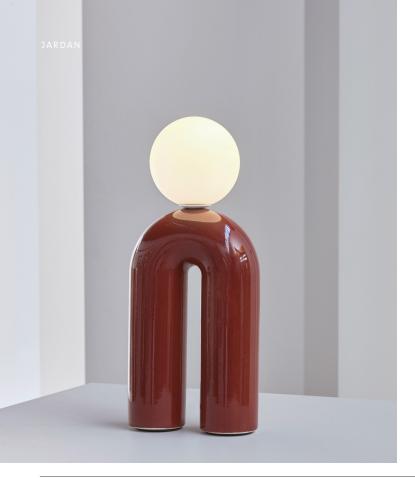

## Nelly

Nelly table light is an adventure in form and colour with its striking appearance bringing an element of sculpture and the surreal to interior spaces. Available in a range of playful colours, Nelly is slip-cast in ceramic with a glossy glaze highlighting the unusual form. A hand-blown opal glass orb perches atop the arch, giving off a warm glow which can be used in both a decorative and functional capacity.

Nelly comes in a range of configurations, please visit the Jardan website for more details.

| Finishes              | Features        |                      |
|-----------------------|-----------------|----------------------|
| Oat Gloss             | Soft White Temp | 2022 EPDA Top Design |
| Rust Gloss (Featured) |                 | Winner - Accent Lamp |
| Olive Gloss           |                 |                      |
| Mist Gloss            |                 |                      |