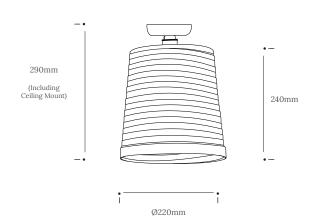

Highlight. Spotlight. Accentuate, your way.

| Product Type :<br>Flush Ceiling Light | SKU                                                                                                                                                                                                                       | Wood types           | Dimensions L x W x H (mm)              |                 | Weight (kg)            |       |
|---------------------------------------|---------------------------------------------------------------------------------------------------------------------------------------------------------------------------------------------------------------------------|----------------------|----------------------------------------|-----------------|------------------------|-------|
|                                       |                                                                                                                                                                                                                           |                      | Unboxed                                | Boxed           | Unboxed                | Boxed |
| Helix Flush Ceiling<br>Light          | TR-HLX-FL-A                                                                                                                                                                                                               | Ash                  | Ø220 x 240<br>Ø220 x 290<br>with mount | 265 x 265 x 265 | 0.4                    | 2.05  |
|                                       | TR-HLX-FL-O                                                                                                                                                                                                               | Oak                  |                                        |                 |                        |       |
|                                       | TR-HLX-FL-W                                                                                                                                                                                                               | Walnut               |                                        |                 |                        |       |
| Materials                             | Ash                                                                                                                                                                                                                       | Oak                  | Walnut                                 |                 | Other materials        |       |
|                                       |                                                                                                                                                                                                                           |                      |                                        |                 | Birch ply hanging disk |       |
| Finish                                | Non-toxic, hard wearing water based varnish - satin                                                                                                                                                                       |                      |                                        |                 |                        |       |
| Ceiling kit options                   | Brushed steel rose and bulb holder                                                                                                                                                                                        | Ceiling kit          | Flex                                   |                 | Reccomended light bulb |       |
|                                       |                                                                                                                                                                                                                           | Ceiling rose: Ø100mm | -                                      |                 | Max 25W LED            |       |
|                                       |                                                                                                                                                                                                                           | E27 (240v)           | -                                      |                 |                        |       |
| Care information                      | Dusting your light regularly and with a light feather duster should keep your light looking clean, otherwise wipe with a damp cloth and remove any moisture with a dry cloth. Gentle furniture polishes can also be used. |                      |                                        |                 |                        |       |
| Additional information                | Installation instructions included.                                                                                                                                                                                       |                      |                                        |                 |                        |       |