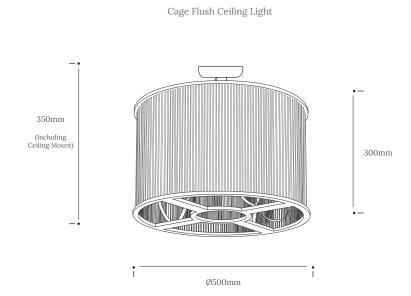

| Product Type :<br>Flush Ceiling Light | SKU                                | Wood types                                                                | Dimensions L x W x H (mm) |                      | Weight (kg)       |                        |  |
|---------------------------------------|------------------------------------|---------------------------------------------------------------------------|---------------------------|----------------------|-------------------|------------------------|--|
|                                       |                                    |                                                                           | Unboxed                   | Boxed                | Unboxed           | Boxed                  |  |
| Cage Flush Ceiling Light              | TR-CGE-FL-AB                       | Ash + Birch                                                               | Ø500 x 300                | 615 x 615 x 390      | 1.45              | 5.3                    |  |
|                                       |                                    |                                                                           | Ø500 x 300                |                      |                   |                        |  |
|                                       |                                    |                                                                           | with mount                |                      |                   |                        |  |
| Materials                             | Birch                              | Ash                                                                       |                           |                      | Other m           | naterials              |  |
|                                       |                                    |                                                                           |                           |                      | Birch pl          | y frame                |  |
| Finish                                | Non-toxic, hard wearing water b    | pased varnish - satin                                                     |                           |                      |                   |                        |  |
| Ceiling kit options                   | Brushed steel rose and bulb holder | Ceiling kit                                                               | Flex                      | Flex                 |                   | Reccomended light bulb |  |
|                                       |                                    | Ceiling rose: Ø100mm                                                      | -                         |                      | Max 25W LED       |                        |  |
|                                       |                                    | E27 (240v)                                                                | -                         |                      |                   |                        |  |
| Care information                      |                                    | with a light feather duster should lecloth. Gentle furniture polishes can |                           | ing clean, otherwise | e wipe with a dam | p cloth and            |  |
|                                       |                                    |                                                                           |                           |                      |                   |                        |  |