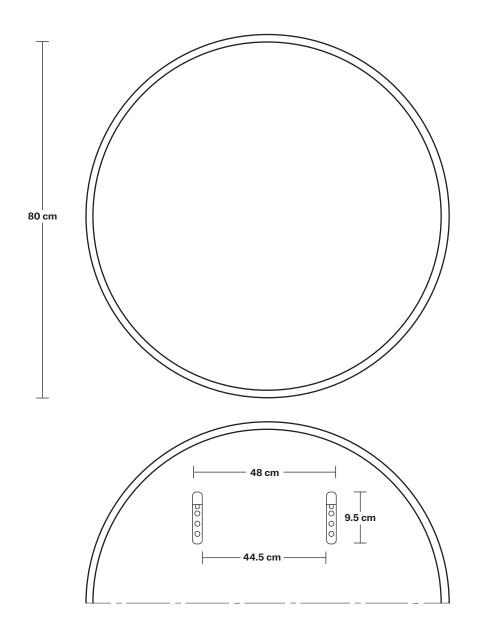

## **Urban Round Wall Mirror - 31 Inch**

Product Code: UR-R-WM31

H: 80 cm x W: 80 cm x D: 1.9 cm

## SPECIFICATIONS INFORMATION DIMENSIONS Our products are hand finished to ensure an authentic vintage look and therefore the may vary slightly from those shown in the images. Weight: 11.1 kg Material: Mirror, MDF, Metal Frame Finish: Brass, Pewter, Copper Hanging type: D-ring, hangers included Ready to be installed, installation required. Dimensions Height: 80 cm / 31.4" Width: 80 cm / 31.4" Depth: 1.9 cm / 0.7"