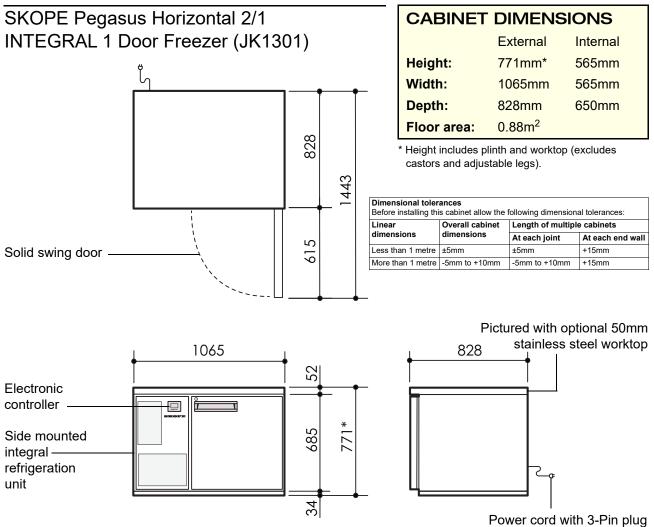

## PG200HF

**SIKOPPE**<sup>®</sup> Refrigeration

Copyright © 2012 SKOPE Industries Limited

| CABINET SPECIFICATIONS      |                                                                       |
|-----------------------------|-----------------------------------------------------------------------|
| Refrigeration system:       | Electronic controlled, side mounted, integral refrigeration unit      |
| Refrigerant:                | R452A / 750g                                                          |
| Nominal capacity:           | 180 Watts @ -30°C SST                                                 |
| Cabinet internal volume:    | 210 litres                                                            |
| Insulation:                 | 60mm thick, high density cyclo-isopentane polyurethane foam           |
| Cabinet temperature range:  | -18°C to -21°C up to 43°C ambient                                     |
| Drainage:                   | No plumbing required                                                  |
| Electrical:                 | 230-240 Volts a.c. 50 Hz, 3.00 Amps                                   |
| Internal lighting:          | n.a.                                                                  |
| Internal door opening size: | 1 door opening: 565mm high x 565mm wide                               |
| Door:                       | Solid stainless steel, self-closing door (with key lock) - RH hinged  |
| Worktop (optional):         | Optional 50mm square edged stainless steel worktop                    |
| Shelves:                    | Two levels of non-tip, adjustable tray slides and/or shelves per door |
| Weight:                     | 132 kg                                                                |