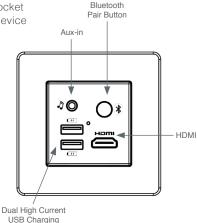

## MediaHub allows you to

- 1 Play wireless audio via Bluetooth
- Play audio and video from your device via the HDMI socket
- Play audio using Aux-in 3.5mm audio cable from any device with a head phone jack
- Oharge your Tablet and Phone using the USB sockets

## Bluetooth to play audio wirelessly

- Press and hold Bluetooth button for 3 seconds. Pairing mode is indicated with a flashing light.
- 2 Select MediaHub on your device to connect.
  - Your device is now paired. You can play your music and enjoy the sound through the TV speakers.

## Charge using USB

Charge devices using the USB sockets. Cable not included.