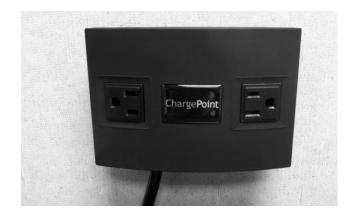

#### CHARGEPORT MOUNTING PLATES

User Instructions
Desk Top, Wall Mount, 3M

Rev. 070813

### CHARGEPORT MOUNTING PLATES Desk Mount PRJ-26

Mounting Plate includes 2 black extra small screws and 4 silver small screws.

Insert Mounting Block tabs into the back of the ChargePort .

### CHARGEPORT MOUNTING PLATES Desk Mount PRJ-26

Screw in black screws to connect the mounting plate to the ChargePort.

Pads are available that adhere to the mounting plate for a secure sit on the desk.

### CHARGEPORT MOUNTING PLATES Desk Mount PRJ-26

Silver screws are used to secure the Chargeport mounting block to the desk or piece of furniture.