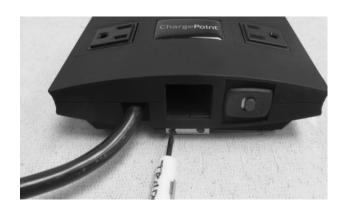

### CHARGEPORT MOUNTING PLATES Wall Mount

Secure ChargePort to the Mounting Plate using the black screws.

Please note a minimum of 1  $\frac{1}{2}$ " clearance is required in order to have access to the switch.