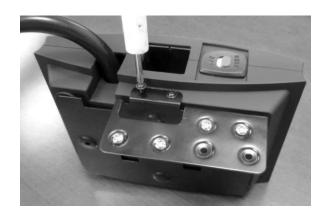

### CHARGEPORT MOUNTING PLATES Desk Mount PRJ-26

Screw in black screws to connect the mounting plate to the ChargePort.

Pads are available that adhere to the mounting plate for a secure sit on the desk.