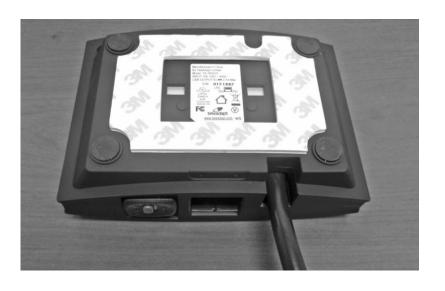

# CHARGEPORT MOUNTING PLATES Desk Top 3M Sticky Pad

3M Sticky Pad is included in the box with the ChargePort.