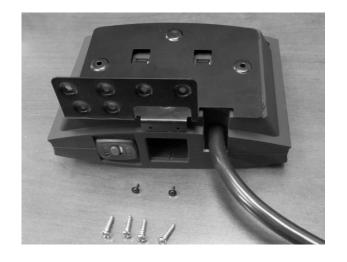

### CHARGEPORT MOUNTING PLATES Desk Mount PRJ-26

Screw in black screws to connect the mounting plate to the ChargePort.

Pads are available that adhere to the mounting plate for a secure sit on the desk.

### CHARGEPORT MOUNTING PLATES Desk Mount PRJ-26

Silver screws are used to secure the Chargeport mounting block to the desk or piece of furniture.