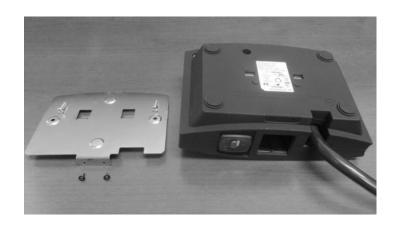

### CHARGEPORT MOUNTING PLATES Desk Mount PRJ-26

Mounting Plate includes 2 black extra small screws and 4 silver small screws.

Insert Mounting Block tabs into the back of the ChargePort .