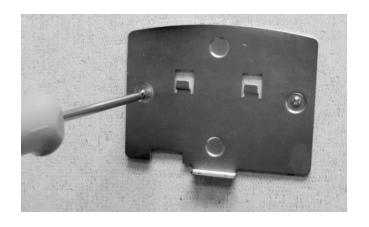

### CHARGEPORT MOUNTING PLATES Desk Mount PRJ-26

Screw in black screws to connect the mounting plate to the ChargePort.

Pads are available that adhere to the mounting plate for a secure sit on the desk.