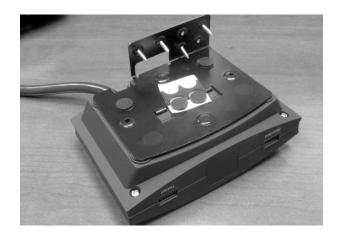

### CHARGEPORT MOUNTING PLATES Desk Mount PRJ-26

Mounting Plate includes 2 black extra small screws and 4 silver small screws.

Insert Mounting Block tabs into the back of the ChargePort .