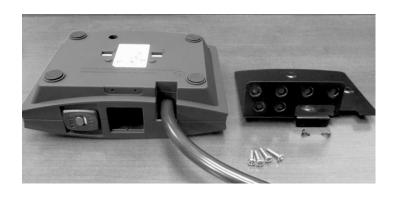

### CHARGEPORT MOUNTING PLATES Desk Mount PRJ-26

Mounting Plate includes 2 black extra small screws and 4 silver small screws.

Insert Mounting Block tabs into the back of the ChargePort .