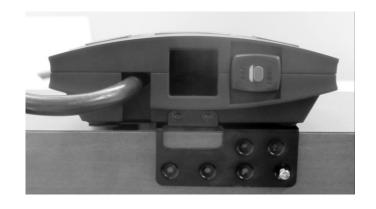

### CHARGEPORT MOUNTING PLATES Desk Mount PRJ-26

Silver screws are used to secure the Chargeport mounting block to the desk or piece of furniture.