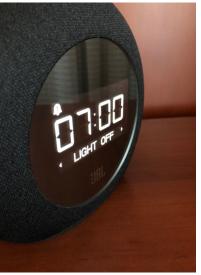

# JBL

Setting the SINGLE DAY ALARM is simple.

- 1. Press and Hold the Alarm Icon.
- 2. Set the desired time (< > Snooze)
- 3. Select desired Volume
- 4. Select Light ON or OFF (sunrise)
- 5. Alarm confirms as ONCE meaning single day.

Alarm Icon on the screen means alarm has been set.

Bluetooth Paring is very simple. Just press the Bluetooth Icon and the unit will go into Pairing Mode. Search for the named Horizon on your phone or audio device and select it.