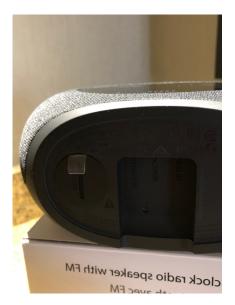

> HORIZON2 has two USB Slots on the side perfect for charging your phone and tablet while you are getting some sleep.