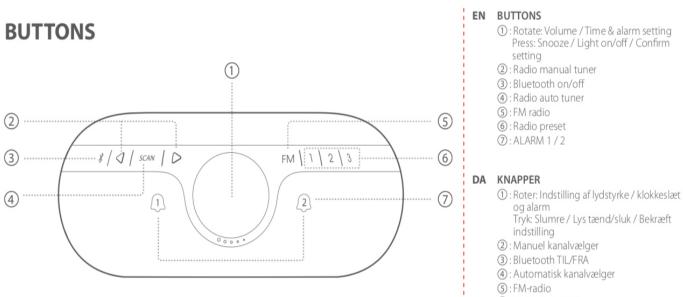

ances to any next steps.



Check out the back of the HORIZON2. When you press the Snooze Bar, the back-light comes on. This is a great night-light and it also can be triggered via the Alarm.



# JBL







Setting the SINGLE DAY ALARM is simple.

- 1. Press and Hold the Alarm Icon.
- 2. Set the desired time (< > Snooze)
- 3. Select desired Volume
- 4. Select Light ON or OFF (sunrise)
- 5. Alarm confirms as ONCE meaning single day.

Alarm Icon on the screen means alarm has been set.



Bluetooth Paring is very simple. Just press the Bluetooth Icon and the unit will go into Pairing Mode. Search for the named Horizon on your phone or audio device and select it.

> HORIZON2 has two USB Slots on the side perfect for charging your phone and tablet while you are getting some sleep.





# JBL



- 6 : Radio forindstilling
- ⑦: Alarm 1/2