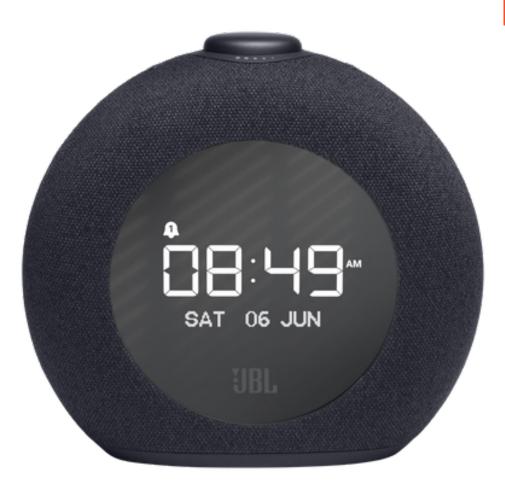

# JBL

Setting the SINGLE DAY ALARM is simple.

- 1. Press and Hold the Alarm Icon.
- 2. Set the desired time (< > Snooze)
- 3. Select desired Volume
- 4. Select Light ON or OFF (sunrise)
- 5. Alarm confirms as ONCE meaning single day.

Alarm Icon on the screen means alarm has been set.

Bluetooth Paring is very simple. Just press the Bluetooth Icon and the unit will go into Pairing Mode. Search for the named Horizon on your phone or audio device and select it.