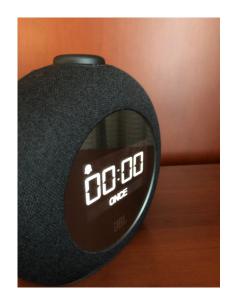

# JBL

Setting the SINGLE DAY ALARM is simple.

- 1. Press and Hold the Alarm Icon.
- 2. Set the desired time (< > Snooze)
- 3. Select desired Volume
- 4. Select Light ON or OFF (sunrise)
- 5. Alarm confirms as ONCE meaning single day.