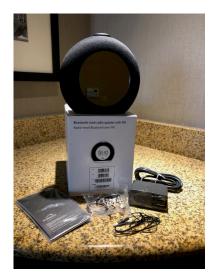

In the box: Horizon 2, power supply, security lanyard, FM antennae (pig tail) and warranty card.

**Step 1** of Set Up: Pull the plastic tab on the bottom which will engage the lithium ion battery for back up.