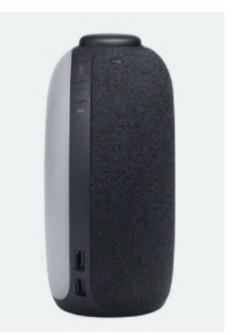

> HORIZON2 has two USB Slots on the side perfect for charging your phone and tablet while you are getting some sleep.