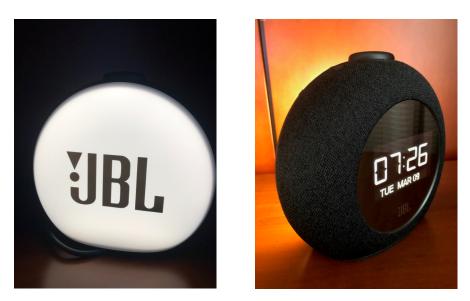

Check out the back of the HORIZON2. When you press the Snooze Bar, the back-light comes on. This is a great night-light and it also can be triggered via the Alarm.