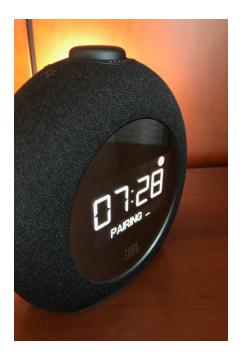

Alarm Icon on the screen means alarm has been set.

Bluetooth Paring is very simple. Just press the Bluetooth Icon and the unit will go into Pairing Mode. Search for the named Horizon on your phone or audio device and select it.