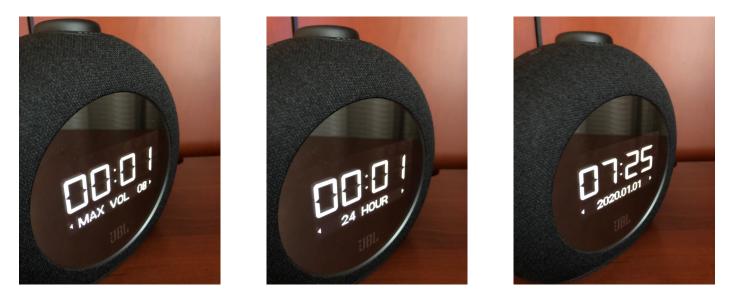

On the Box: UPC number. Record this for warranty purposes.

**Step 2:** Plug in power supply to Horizon and power outlet.

**Step 3:** Select language: Default is English. Press Snooze Bar (round button) to confirm.

# JBL

Step 5: Set MAX Volume for the Room. Default is Level 8.

Step 6: Select 24-Hour or 12-Hour Mode.

**Step 7:** Now it's time to set the TIME, YEAR, MONTH and DATE

**REMEMBER:** Turning the Snooze Bar is how you select options or numbers; and Pressing down on the Snooze Bar confirms that setting and advances to any next steps.