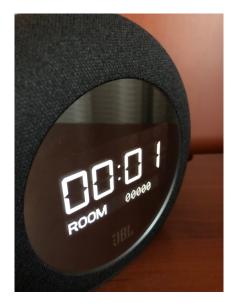

**Step 4:** "Name" your Horizon2 – set the Room number. 00000 is default so Room 101 would be 00100. Turn Snooze Bar dial to scroll through numbers; Press Snooze Bar down to confirm and advance.