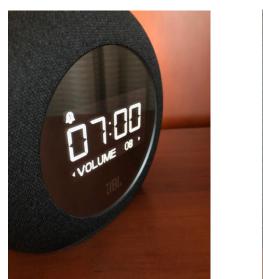

# JBL

Setting the SINGLE DAY ALARM is simple.

- 1. Press and Hold the Alarm Icon.
- 2. Set the desired time (< > Snooze)
- 3. Select desired Volume
- 4. Select Light ON or OFF (sunrise)
- 5. Alarm confirms as ONCE meaning single day.

Alarm Icon on the screen means alarm has been set.

Bluetooth Paring is very simple. Just press the Bluetooth Icon and the unit will go into Pairing Mode. Search for the named Horizon on your phone or audio device and select it.