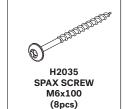

URFACE TO AVOID DAMAGE.
- CHECK PACKAGE CONTENTS TO ASSURE ALL THE NECESSARY HARDWARE AND PARTS ARE RECEIVED UNDAMAGED.
- DO NOT USE DAMAGE OR DEFECTIVE PARTS/HARDWARE.
- CONTACT ETHNICRAFT FOR ANY MISSING PART AND /OR HARDWARE.



- READ THE ASSEMBLY INSTRUCTION BEFORE INSTALLATION AND CAREFULLY FOLLOW THE INSTRUCTION GIVEN.
- SEEK THE ADVICE OF A PROFESSIONAL IF YOU ARE NOT FAMILIAR WITH THESE INSTALLATIONS OR HAVE ANY DOUBTS ABOUT THE SAFETY OF THIS INSTALLATION.



IT IS ADVISABLE TO DO THIS ASSEMBLY WITH MINIMUM OF 2 PERSONS.

#### **PARTS TO ASSEMBLE**



(A) TABLE TOP 1 piece

| CODE  | DESCRIPTION       |
|-------|-------------------|
| P1042 | TABLE TOP 162x80  |
| P1010 | TABLE TOP 200x100 |
| P1011 | TABLE TOP 250x100 |
| P1014 | TABLE TOP 300x110 |

#### **HARDWARE ENCLOSED**









H2036 SPRING WASHER M6 (8pcs)



#### (B) LEG (INTERCHANGEABLE) 4pieces

| CODE  | DESCRIPTION              |  |
|-------|--------------------------|--|
| P1012 | LEG FOR 162 & 200 LENGTH |  |
| P1013 | LEG FOR 250 & 300 LENGTH |  |

#### **TOOL** (Included in packaged)



#### **SYMBOLS**



DIRECTION



NUMBER OF PERSONS NEEDED





# Ethnicraft

## TEAK BOK OUTDOOR DINING TABLE ASSEMBLY INSTRUCTIONS FOR DINING TABLE INSTALLATION