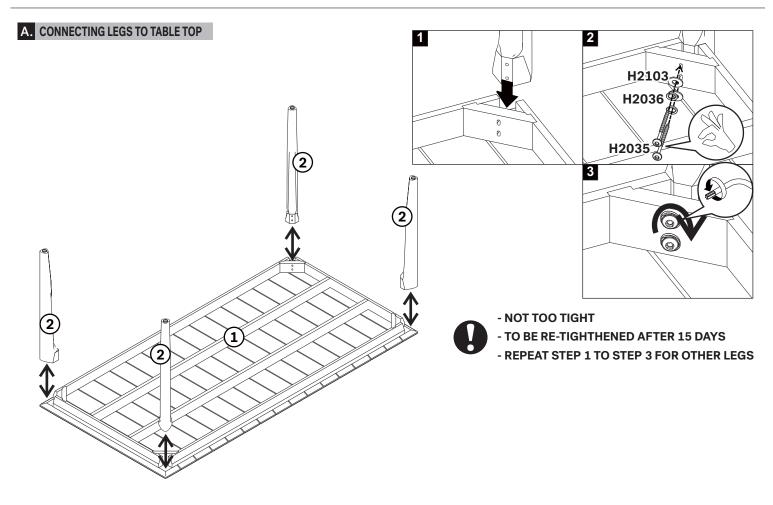

#### **PARTS TO ASSEMBLE**

(A) TABLE TOP 1 piece

| CODE  | DESCRIPTION       |
|-------|-------------------|
| P1042 | TABLE TOP 162x80  |
| P1010 | TABLE TOP 200x100 |
| P1011 | TABLE TOP 250x100 |
| P1014 | TABLE TOP 300x110 |

#### **HARDWARE ENCLOSED**

H2036 SPRING WASHER M6 (8pcs)

#### (B) LEG (INTERCHANGEABLE) 4pieces

| CODE  | DESCRIPTION              |  |
|-------|--------------------------|--|
| P1012 | LEG FOR 162 & 200 LENGTH |  |
| P1013 | LEG FOR 250 & 300 LENGTH |  |