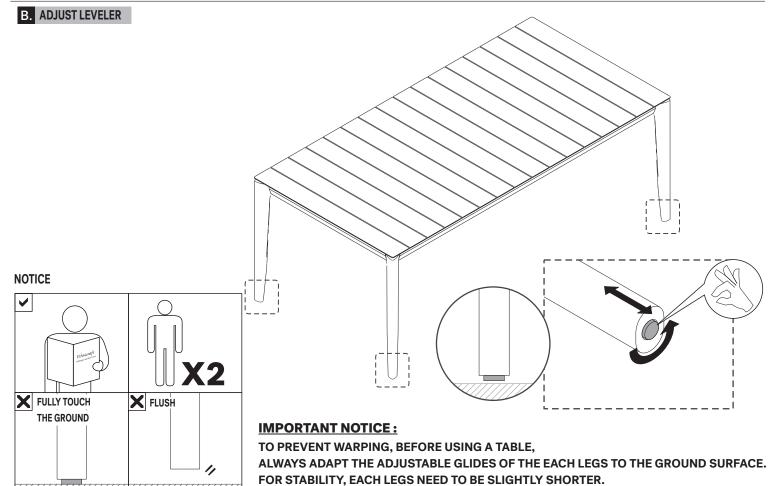

Y OF THIS INSTALLATION.



IT IS ADVISABLE TO DO THIS ASSEMBLY WITH MINIMUM OF 2 PERSONS.

#### **PARTS TO ASSEMBLE**



(A) TABLE TOP 1 piece

| CODE  | DESCRIPTION       |
|-------|-------------------|
| P1042 | TABLE TOP 162x80  |
| P1010 | TABLE TOP 200x100 |
| P1011 | TABLE TOP 250x100 |
| P1014 | TABLE TOP 300x110 |

#### **HARDWARE ENCLOSED**









H2036 SPRING WASHER M6 (8pcs)



#### (B) LEG (INTERCHANGEABLE) 4pieces

| CODE  | DESCRIPTION              |  |
|-------|--------------------------|--|
| P1012 | LEG FOR 162 & 200 LENGTH |  |
| P1013 | LEG FOR 250 & 300 LENGTH |  |

#### **TOOL** (Included in packaged)



#### **SYMBOLS**



DIRECTION



NUMBER OF PERSONS NEEDED





# Ethnicraft

## TEAK BOK OUTDOOR DINING TABLE ASSEMBLY INSTRUCTIONS FOR DINING TABLE INSTALLATION