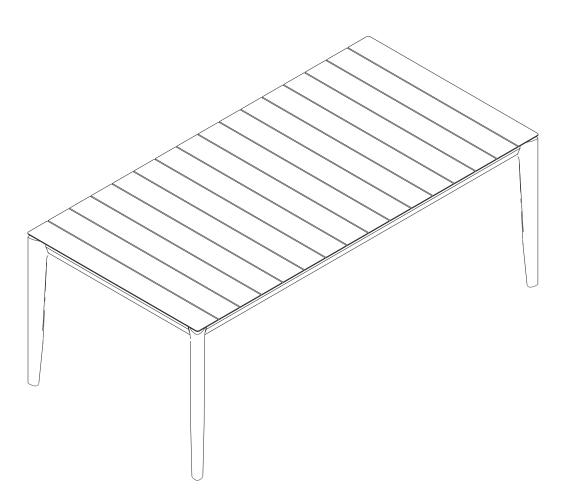

#### **PARTS TO ASSEMBLE**

(A) TABLE TOP 1 piece

| CODE  | DESCRIPTION       |
|-------|-------------------|
| P1042 | TABLE TOP 162x80  |
| P1010 | TABLE TOP 200x100 |
| P1011 | TABLE TOP 250x100 |
| P1014 | TABLE TOP 300x110 |