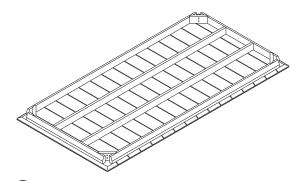

#### **PARTS TO ASSEMBLE**

(A) TABLE TOP 1 piece

| CODE  | DESCRIPTION       |
|-------|-------------------|
| P1042 | TABLE TOP 162x80  |
| P1010 | TABLE TOP 200x100 |
| P1011 | TABLE TOP 250x100 |
| P1014 | TABLE TOP 300x110 |