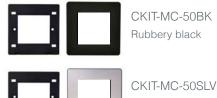

#### Summary of Trims

Mini Clip Trim Kit, Trim + Carrier, 50mm module slots.

Rubbery white / brushed metallic