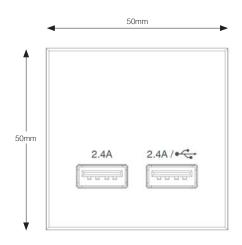

#### SPECIFICATION

Modular USB charging solution

Specifically designed for device charging this small, yet powerful panel offers two high-power 2.4A USB sockets with smart-charge for broad compatibility and fast charging.

- Flush Mounts into wide range of furnishings, millwork, casegoods, and partition walls.
- High Power 2.4A USB module with Smart Charging
- Standard Euro 50mm Module
- Choice of black or white module and trim colours
- Compatible with PowerHub using the Extender trim.

#### Summary of Module

- 1 x 2.4A + 1 x 2.4A / Data
- Smart charging Automatically optimises charging for mobile devices
- 1.5m External PSU: 100-240VAC 50/60HZ 12V/2.5A
- Available with either US, UK or EU plug