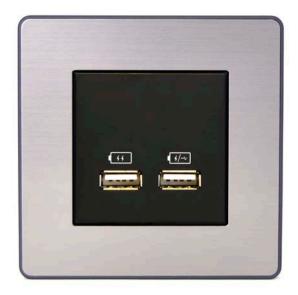

## Twin USB Charger | TA-3377

#### SPECIFICATION

Modular USB charging solution

Specifically designed for device charging this small, yet powerful panel offers two high-power 2.4A USB sockets with smart-charge for broad compatibility and fast charging.

#### Summary of Module

- 1 x 2.4A + 1 x 2.4A / Data
- Smart charging Automatically optimises charging for mobile devices
- 1.5m External PSU: 100-240VAC 50/60HZ 12V/2.5A
- Available with either US, UK or EU plug