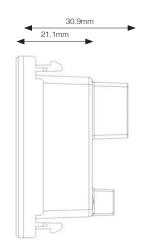

- Flush Mounts into wide range of furnishings, millwork, casegoods, and partition walls.
- High Power 2.4A USB module with Smart Charging
- Standard Euro 50mm Module
- Choice of black or white module and trim colours
- Compatible with PowerHub using the Extender trim.

- Comes with carrier to fit the module into trim
- Optional USB cable for data pass-through sold separately
- Available in white, MOQ 1,000
- Black or White trim kits to match module colour