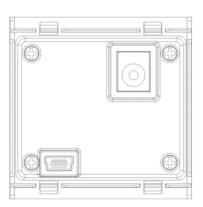

Extender comprises of three separate parts, examples shown here include:

1. Extender Trim: CKIT-MHMN-EXT2 (Aluminium)

USB Charger: TA-3377-50BK
PowerHub USB: TA-7530

# Twin USB Charger | TA-3377



## SPECIFICATION

#### Summary of Module

- 1 x 2.4A + 1 x 2.4A / Data
- Smart charging Automatically optimises charging for mobile devices
- 1.5m External PSU: 100-240VAC 50/60HZ 12V/2.5A
- Available with either US, UK or EU plug

- Comes with carrier to fit the module into trim
- Optional USB cable for data pass-through sold separately
- Available in white, MOQ 1,000
- Black or White trim kits to match module colour

#### Rear of Module



#### Summary of Trims

Mini Clip Trim Kit, Trim + Carrier, 50mm module slots.









Rubbery white / brushed metallic

### In-Line Power Supply









web: www.teleadapt.com email: info@teleadapt.com