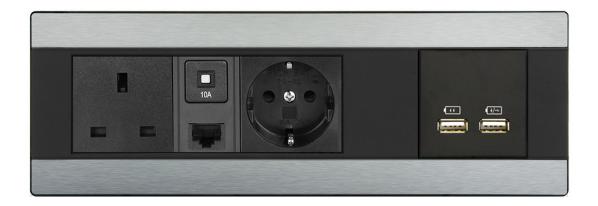

The Twin USB Charger flush-mounts into case goods and is ideal for the hotel nightstand, restaurants, lounges and conference rooms. Additional power sockets with Ethernet or additional USB charging sockets can be included by using the Extender trim with PowerHub.

Extender comprises of three separate parts, examples shown here include:

1. Extender Trim: CKIT-MHMN-EXT2 (Aluminium)

USB Charger: TA-3377-50BK
PowerHub USB: TA-7530