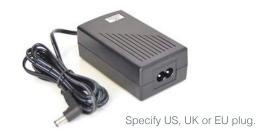

#### Summary of Module

- 1 x 2.4A + 1 x 2.4A / Data
- Smart charging Automatically optimises charging for mobile devices
- 1.5m External PSU: 100-240VAC 50/60HZ 12V/2.5A
- Available with either US, UK or EU plug

### In-Line Power Supply

web: www.teleadapt.com email: info@teleadapt.com