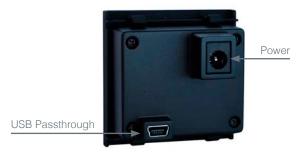

#### Rear of Module

- Comes with carrier to fit the module into trim
- Optional USB cable for data pass-through sold separately
- Available in white, MOQ 1,000
- Black or White trim kits to match module colour