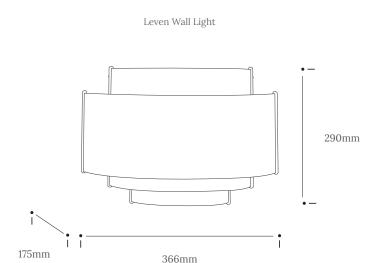

Glow beyond. Elevate your interior.

| Product Type : Wall Light | SKU                                                                                                                                                                                                                       | Wood types   | Dimensions L x W x H (mm) |                 | Weight (kg)            |           |
|---------------------------|---------------------------------------------------------------------------------------------------------------------------------------------------------------------------------------------------------------------------|--------------|---------------------------|-----------------|------------------------|-----------|
|                           |                                                                                                                                                                                                                           |              | Unboxed                   | Boxed           | Unboxed                | Boxed     |
| Leven Wall Light          | TR-LEVN-WL-O                                                                                                                                                                                                              | Oak          | 366 x 175 x 290           | 470 x 465 x 325 | 0.51                   |           |
|                           | TR-LEVN-WL-W                                                                                                                                                                                                              | Walnut       |                           |                 |                        |           |
| Materials                 | Oak                                                                                                                                                                                                                       | Walnut       |                           |                 | Other n                | naterials |
|                           |                                                                                                                                                                                                                           |              |                           |                 | Birch ply frame        |           |
| Finish                    | Hanging bracket - Finished with a blend of natural wax oils to give a protective, hardwearing and beautiful finish. Shade - Non-toxic, hard wearing water based varnish - satin                                           |              |                           |                 |                        |           |
| Wall kit options          | Brushed steel rose and bulb holder                                                                                                                                                                                        | Wall kit     | Flex                      |                 | Reccomended light bulb |           |
|                           |                                                                                                                                                                                                                           | Rose: Ø100mm | -                         |                 | Max 25W LED            |           |
|                           |                                                                                                                                                                                                                           | E27 (240v)   | -                         |                 |                        |           |
| Care information          | Dusting your light regularly and with a light feather duster should keep your light looking clean, otherwise wipe with a damp cloth and remove any moisture with a dry cloth. Gentle furniture polishes can also be used. |              |                           |                 |                        |           |
| Additional information    | <ul> <li>Suitable for use on 240v circuits.</li> <li>Installation instructions and fixings included.</li> <li>This product must be installed by a qualified electrician.</li> </ul>                                       |              |                           |                 |                        |           |