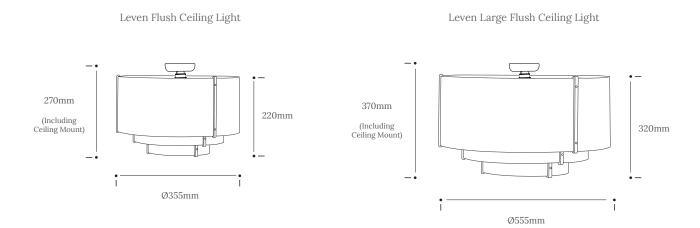

Meaning 'level' in Cornish, the Leven Flush Ceiling Light is handcrafted using three tiers of curving oak or walnut timber that climb a central plywood frame summit. Secured at the seams with four brass accented rivets, each taut layer of sustainably sourced wood builds a balanced silhouette of careful craftsmanship. Suited to lower ceiling heights and smaller interiors, this compact variation of the Leven Pendant offers the same modern aesthetic and appeal as its full-sized counterpart, without taking up too much space.

Glow beyond. Elevate your interior.

| Product Type :<br>Flush Ceiling Light | SKU                                | Wood types                                                               | Dimensions I                           | Dimensions L x W x H (mm) |                 | Weight (kg)            |  |
|---------------------------------------|------------------------------------|--------------------------------------------------------------------------|----------------------------------------|---------------------------|-----------------|------------------------|--|
|                                       |                                    |                                                                          | Unboxed                                | Boxed                     | Unboxed         | Boxed                  |  |
| Leven Flush Ceiling<br>Light          | TR-LEVN-FL-O                       | Oak                                                                      | Ø355 x 220                             | 470 x 465 x 325           | 0.47            |                        |  |
|                                       | TR-LEVN-FL-W                       | Walnut                                                                   | Ø355 x 270<br>with mount               |                           |                 |                        |  |
| Leven Flush Ceiling<br>Light Large    | TR-LEVN-FL-O-LRG                   | Oak                                                                      | g=== 000                               | 615 x 615 x 390           | 1.1             |                        |  |
|                                       | TR-LEVN-FL-W-LRG                   | Walnut                                                                   | Ø555 x 320<br>Ø555 x 370<br>with mount |                           |                 |                        |  |
| Materials                             | Oak                                | Walnut                                                                   |                                        | _                         |                 | Other materials        |  |
|                                       |                                    |                                                                          |                                        |                           |                 | Birch ply hanging disk |  |
| Finish                                | Non-toxic, hard wearing water h    | based varnish - satin                                                    |                                        |                           |                 |                        |  |
| Ceiling kit options                   | Brushed steel rose and bulb holder | Ceiling kit                                                              | Flex                                   | Flex                      |                 | Reccomended light bulb |  |
|                                       |                                    | Ceiling rose: Ø100mm                                                     | -                                      | -                         |                 | Max 25W LED            |  |
|                                       |                                    | E27 (240v)                                                               | _                                      | -                         |                 |                        |  |
| Care information                      |                                    | with a light feather duster should<br>cloth. Gentle furniture polishes c |                                        | ing clean, otherwise      | wipe with a dam | p cloth and            |  |
| Additional information                | Installation instructions include  | ed.                                                                      |                                        |                           |                 |                        |  |