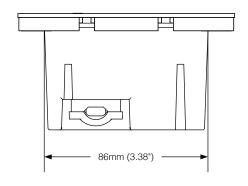

- Provide your guests with conveniently located power and charging capabilities.
- Compact design fits flush in furniture or casegoods (including bed headboards attached to the bed).
- Fully enclosed design with detachable power cord, simply plug in to a wall socket.
- Universal AC outlet.
- USB Type-C<sup>™</sup> charging outlet for charging the latest smartphones and tablets.
- USB Type A charging outlet for charging all other smartphones and tablets.
- USB over current/temperature/voltage/short circuit protection and cable length drop compensation.
- Two trim variants supplied with each unit; brushed grey metallic and soft touch (rubberised) black (or white).
- Other trim finishes available to order include nickel, stainless, champagne, brass and bronze.