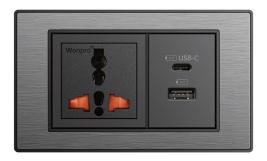

#### FURNITURE MOUNT POWER AND CHARGING

Designed to fit into casegoods and furniture, PowerHub Mini simply and easily brings power and charging to all areas of the guest room or indoor public spaces. Built with safety in mind, PowerHub Mini is manufactured to the highest standards and includes a universal outlet. In addition mobile phone and tablets can be charged from the built-in USB Type A and Type-C<sup>™</sup> sockets. PowerHub Mini is available in soft-touch black or white with a range of trims so designing guest-rooms and public spaces with easy to access power and charging has never been easier.

- Provide your guests with conveniently located power and charging capabilities.
- Compact design fits flush in furniture or casegoods (including bed headboards attached to the bed).
- Fully enclosed design with detachable power cord, simply plug in to a wall socket.
- Universal AC outlet.
- USB Type-C<sup>™</sup> charging outlet for charging the latest smartphones and tablets.
- USB Type A charging outlet for charging all other smartphones and tablets.
- USB over current/temperature/voltage/short circuit protection and cable length drop compensation.
- Two trim variants supplied with each unit; brushed grey metallic and soft touch (rubberised) black (or white).
- Other trim finishes available to order include nickel, stainless, champagne, brass and bronze.