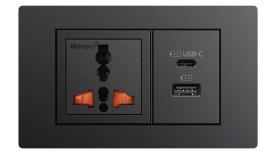

#### FURNITURE MOUNT POWER AND CHARGING

Designed to fit into casegoods and furniture, PowerHub Mini simply and easily brings power and charging to all areas of the guest room or indoor public spaces. Built with safety in mind, PowerHub Mini is manufactured to the highest standards and includes a universal outlet. In addition mobile phone and tablets can be charged from the built-in USB Type A and Type-C<sup>™</sup> sockets. PowerHub Mini is available in soft-touch black or white with a range of trims so designing guest-rooms and public spaces with easy to access power and charging has never been easier.

- Provide your guests with conveniently located power and charging capabilities.
- Compact design fits flush in furniture or casegoods (including bed headboards attached to the bed).
- Fully enclosed design with detachable power cord, simply plug in to a wall socket.
- Universal AC outlet.
- USB Type-C<sup>™</sup> charging outlet for charging the latest smartphones and tablets.
- USB Type A charging outlet for charging all other smartphones and tablets.
- USB over current/temperature/voltage/short circuit protection and cable length drop compensation.
- Two trim variants supplied with each unit; brushed grey metallic and soft touch (rubberised) black (or white).
- Other trim finishes available to order include nickel, stainless, champagne, brass and bronze.