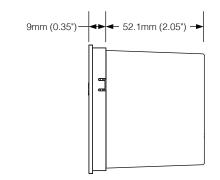

Provide your guests with conveniently located power and charging capabilities.
- Compact design fits flush in furniture or casegoods (including bed headboards attached to the bed).
- Fully enclosed design with detachable power cord, simply plug in to a wall socket.
- Universal AC outlet.
- USB Type-C<sup>™</sup> charging outlet for charging the latest smartphones and tablets.
- USB Type A charging outlet for charging all other smartphones and tablets.
- USB over current/temperature/voltage/short circuit protection and cable length drop compensation.
- Two trim variants supplied with each unit; brushed grey metallic and soft touch (rubberised) black (or white).
- Other trim finishes available to order include nickel, stainless, champagne, brass and bronze.

# PowerHub Mini I TA-7541U











#### FRONT OUTLETS

A 120-240VAC, universal outlet

B USB Type-C<sup>™</sup>, 5V3AC USB Type A, 5V2.4A

### **POWER CORD**

10ft (3.5M) detachable power cord with moulded plug.

#### CERTIFICATION

- UL 1310
- FCC Part 15b

#### **ORDERING**

• TA-7541U-UKN3 PowerHub Mini, slimline trim, black, 3.5M UK power cord.

• TA-7541U-UKWN3 PowerHub Mini, slimline trim, white, 3.5M UK power cord.

TA-7541U-EUN3
PowerHub Mini, slimline trim, black, 3.5M EU power cord.

TA-7541U-EUWN3
PowerHub Mini, slimline trim, white, 3.5M EU power cord.

• TA-7541U-JPN3 PowerHub Mini, slimline trim, black, 3.5M Japan power cord.

• TA-7541U-JPWN3 PowerHub Mini, slimline trim, white, 3.5M Japan power cord.