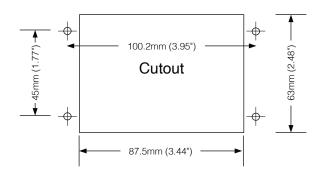

- Provide your guests with conveniently located power and charging capabilities.
- Compact design fits flush in furniture or casegoods (including bed headboards attached to the bed).
- Fully enclosed design with detachable power cord, simply plug in to a wall socket.
- Universal AC outlet.
- USB Type-C<sup>™</sup> charging outlet for charging the latest smartphones and tablets.
- USB Type A charging outlet for charging all other smartphones and tablets.
- USB over current/temperature/voltage/short circuit protection and cable length drop compensation.
- Two trim variants supplied with each unit; brushed grey metallic and soft touch (rubberised) black (or white).
- Other trim finishes available to order include nickel, stainless, champagne, brass and bronze.