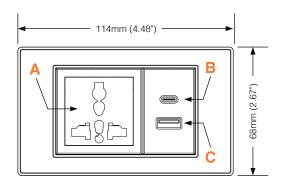

#### FRONT OUTLETS

A 120-240VAC, universal outlet

B USB Type-C<sup>™</sup>, 5V3AC USB Type A, 5V2.4A