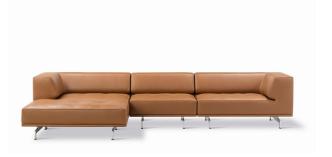

## Delphi Elements - Side Module 85

By Hannes Wettstein, 2007

| Model         | 4503 - Side chaise module 120x85 cm                                                                                                                                                                                                                                                                                                                                                                                                                                                                                                                                                                              |
|---------------|------------------------------------------------------------------------------------------------------------------------------------------------------------------------------------------------------------------------------------------------------------------------------------------------------------------------------------------------------------------------------------------------------------------------------------------------------------------------------------------------------------------------------------------------------------------------------------------------------------------|
| About         | Elegant in its expression, subtle in the details and<br>inventive in terms of options, Delphi Elements is a<br>stunning fusion of Swiss precision and Danish<br>craftsmanship. The look is streamlined and stylish in<br>an inviting, ergonomic design that's a contemporary<br>classic. Compared to typical sofas, Delphi Elements<br>exudes sublime simplicity expressed in a modular,<br>lifestyle solution. Featuring modules that allow you to<br>create your own bespoke sofa set-up. In order to<br>achieve the tight, comfortable shape with no loose<br>cushions, it involves expert upholstery skills. |
| Product group | Sofas                                                                                                                                                                                                                                                                                                                                                                                                                                                                                                                                                                                                            |
| Measurements  | 33.5" W x 33.5" D x 26" H<br>Seat: 14.6" H                                                                                                                                                                                                                                                                                                                                                                                                                                                                                                                                                                       |
| Weight        | 54 kg                                                                                                                                                                                                                                                                                                                                                                                                                                                                                                                                                                                                            |
| Materials     | Side module with extended depth for L-configuration<br>of Delphi modular sofa. Fully upholstered in fabric or<br>leather. Aluminum or solid wood base. The module is<br>designed to be used in connection with main sofa<br>armrest. Modules can be independently rearranged.                                                                                                                                                                                                                                                                                                                                    |
| Guarantee     | Fredericia Furniture A/S offers a 7 year guarantee<br>against manufacturing defects in standard products<br>(materials and construction). Wear and damage to<br>covers, surface treatment, inappropiate use and the<br>like are not covered by the warranty.                                                                                                                                                                                                                                                                                                                                                     |
| Download      | Click here to download images, architect files at our partner portal.                                                                                                                                                                                                                                                                                                                                                                                                                                                                                                                                            |