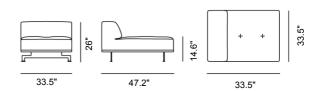

## Delphi Elements - Side Module 85

By Hannes Wettstein, 2007

| Model         | 4503 - Side chaise module 120x85 cm                                                                                                                                                                                                                                                                                                                                                                                                                                                                                                                                                                              |
|---------------|------------------------------------------------------------------------------------------------------------------------------------------------------------------------------------------------------------------------------------------------------------------------------------------------------------------------------------------------------------------------------------------------------------------------------------------------------------------------------------------------------------------------------------------------------------------------------------------------------------------|
| About         | Elegant in its expression, subtle in the details and<br>inventive in terms of options, Delphi Elements is a<br>stunning fusion of Swiss precision and Danish<br>craftsmanship. The look is streamlined and stylish in<br>an inviting, ergonomic design that's a contemporary<br>classic. Compared to typical sofas, Delphi Elements<br>exudes sublime simplicity expressed in a modular,<br>lifestyle solution. Featuring modules that allow you to<br>create your own bespoke sofa set-up. In order to<br>achieve the tight, comfortable shape with no loose<br>cushions, it involves expert upholstery skills. |
| Product group | Sofas                                                                                                                                                                                                                                                                                                                                                                                                                                                                                                                                                                                                            |
| Measurements  | 33.5" W x 33.5" D x 26" H<br>Seat: 14.6" H                                                                                                                                                                                                                                                                                                                                                                                                                                                                                                                                                                       |
| Weight        | 54 kg                                                                                                                                                                                                                                                                                                                                                                                                                                                                                                                                                                                                            |
| Materials     | Side module with extended depth for L-configuration<br>of Delphi modular sofa. Fully upholstered in fabric or<br>leather. Aluminum or solid wood base. The module is<br>designed to be used in connection with main sofa<br>armrest. Modules can be independently rearranged.                                                                                                                                                                                                                                                                                                                                    |
| Guarantee     | Fredericia Furniture A/S offers a 7 year guarantee<br>against manufacturing defects in standard products<br>(materials and construction). Wear and damage to<br>covers, surface treatment, inappropiate use and the<br>like are not covered by the warranty.                                                                                                                                                                                                                                                                                                                                                     |
| Download      | Click here to download images, architect files at our partner portal.                                                                                                                                                                                                                                                                                                                                                                                                                                                                                                                                            |

## DRAWING