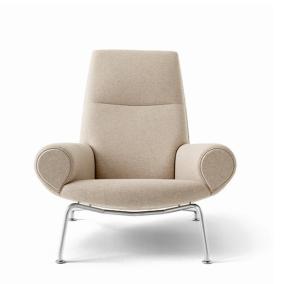

## Wegner Queen Chair

By Hans J. Wegner, 1960

| Model         | 1010 - Easy chair                                                                                                                                                                                                                                                                                                                                                                                                                                          |
|---------------|------------------------------------------------------------------------------------------------------------------------------------------------------------------------------------------------------------------------------------------------------------------------------------------------------------------------------------------------------------------------------------------------------------------------------------------------------------|
| About         | The feminine counterpart to the Ox Chair is Hans J.<br>Wegner's Queen Chair, which shares many of the<br>same features. With its ample, almost cylindrical<br>armrests and high, majestic back that extends up to<br>support the neck, the Queen Chair is an equal match<br>for the Ox Chair's masculine presence. Regal yet<br>relaxed, the Queen Chair embodies Wegner's belief<br>that for a design to be striking it must be based on<br>practicality. |
| Product group | Lounge chairs                                                                                                                                                                                                                                                                                                                                                                                                                                              |
| Measurements  | 36.2" x 38.98" D x 35.43" H<br>Seat: 14.2"                                                                                                                                                                                                                                                                                                                                                                                                                 |
| Weight        | 28 kg                                                                                                                                                                                                                                                                                                                                                                                                                                                      |
| Materials     | Fully upholstered easy chair in fabric or leather.<br>Inner frame of solid wood and moulded cold cured<br>foam. Piping at backrest and arm pads available in<br>leather as contrast to fabric upholstery. Stainless<br>steel base.                                                                                                                                                                                                                         |
| Guarantee     | Fredericia Furniture A/S offers a 7 year guarantee<br>against manufacturing defects in standard products<br>(materials and construction). Wear and damage to<br>covers, surface treatment, inappropiate use and the<br>like are not covered by the warranty.                                                                                                                                                                                               |
| Download      | Click here to download images, architect files at our partner portal.                                                                                                                                                                                                                                                                                                                                                                                      |