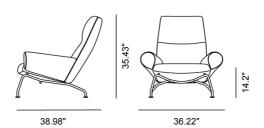

## Wegner Queen Chair

By Hans J. Wegner, 1960

| Model         | 1010 - Easy chair                                                                                                                                                                                                                                                                                                                                                                                                                                          |
|---------------|------------------------------------------------------------------------------------------------------------------------------------------------------------------------------------------------------------------------------------------------------------------------------------------------------------------------------------------------------------------------------------------------------------------------------------------------------------|
| About         | The feminine counterpart to the Ox Chair is Hans J.<br>Wegner's Queen Chair, which shares many of the<br>same features. With its ample, almost cylindrical<br>armrests and high, majestic back that extends up to<br>support the neck, the Queen Chair is an equal match<br>for the Ox Chair's masculine presence. Regal yet<br>relaxed, the Queen Chair embodies Wegner's belief<br>that for a design to be striking it must be based on<br>practicality. |
| Product group | Lounge chairs                                                                                                                                                                                                                                                                                                                                                                                                                                              |
| Measurements  | 36.2" x 38.98" D x 35.43" H<br>Seat: 14.2"                                                                                                                                                                                                                                                                                                                                                                                                                 |
| Weight        | 28 kg                                                                                                                                                                                                                                                                                                                                                                                                                                                      |
| Materials     | Fully upholstered easy chair in fabric or leather.<br>Inner frame of solid wood and moulded cold cured<br>foam. Piping at backrest and arm pads available in<br>leather as contrast to fabric upholstery. Stainless<br>steel base.                                                                                                                                                                                                                         |
| Guarantee     | Fredericia Furniture A/S offers a 7 year guarantee<br>against manufacturing defects in standard products<br>(materials and construction). Wear and damage to<br>covers, surface treatment, inappropiate use and the<br>like are not covered by the warranty.                                                                                                                                                                                               |
| Download      | Click here to download images, architect files at our partner portal.                                                                                                                                                                                                                                                                                                                                                                                      |

## DRAWING