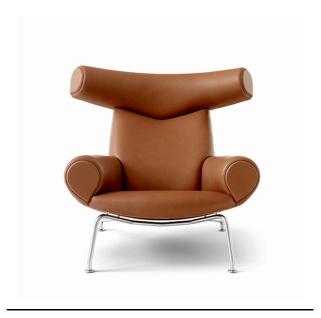

## Wegner Ox Chair

By Hans J. Wegner, 1960

| Model         | 1000 - Easy chair                                                                                                                                                                                                                                                                                                                                                               |
|---------------|---------------------------------------------------------------------------------------------------------------------------------------------------------------------------------------------------------------------------------------------------------------------------------------------------------------------------------------------------------------------------------|
| About         | The Ox Chair by Hans J. Wegner is an iconic statement piece with an irrefutable presence. A bold, sculptural chair that challenged the understated aesthetics of Danish design at the time, with its distinctive headrest referencing ox horns and its voluminous body. It demonstrates his organic, artistic approach to furniture and desire to redefine traditional seating. |
| Product group | Lounge chairs                                                                                                                                                                                                                                                                                                                                                                   |
| Measurements  | 39" W x 39" D x 36.2" H<br>Seat: 14.2" H                                                                                                                                                                                                                                                                                                                                        |
| Weight        | 31 kg                                                                                                                                                                                                                                                                                                                                                                           |
| Materials     | Fully upholstered easy chair in fabric or leather.<br>Inner frame of solid wood and moulded cold cured foam. Pads at neck and armrest includes piping, available in leather as contrast to fabric upholstery.<br>Stainless steel base.                                                                                                                                          |
| Guarantee     | Fredericia Furniture A/S offers a 7 year guarantee against manufacturing defects in standard products (materials and construction). Wear and damage to covers, surface treatment, inappropiate use and the like are not covered by the warranty.                                                                                                                                |
| Download      | Click here to download images, architect files at our partner portal.                                                                                                                                                                                                                                                                                                           |