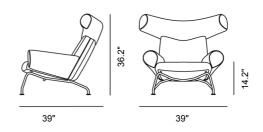

## Wegner Ox Chair

By Hans J. Wegner, 1960

| Model         | 1000 - Easy chair                                                                                                                                                                                                                                                                                                                                                               |
|---------------|---------------------------------------------------------------------------------------------------------------------------------------------------------------------------------------------------------------------------------------------------------------------------------------------------------------------------------------------------------------------------------|
| About         | The Ox Chair by Hans J. Wegner is an iconic statement piece with an irrefutable presence. A bold, sculptural chair that challenged the understated aesthetics of Danish design at the time, with its distinctive headrest referencing ox horns and its voluminous body. It demonstrates his organic, artistic approach to furniture and desire to redefine traditional seating. |
| Product group | Lounge chairs                                                                                                                                                                                                                                                                                                                                                                   |
| Measurements  | 39" W x 39" D x 36.2" H<br>Seat: 14.2" H                                                                                                                                                                                                                                                                                                                                        |
| Weight        | 31 kg                                                                                                                                                                                                                                                                                                                                                                           |
| Materials     | Fully upholstered easy chair in fabric or leather.<br>Inner frame of solid wood and moulded cold cured foam. Pads at neck and armrest includes piping, available in leather as contrast to fabric upholstery.<br>Stainless steel base.                                                                                                                                          |
| Guarantee     | Fredericia Furniture A/S offers a 7 year guarantee against manufacturing defects in standard products (materials and construction). Wear and damage to covers, surface treatment, inappropiate use and the like are not covered by the warranty.                                                                                                                                |
| Download      | Click here to download images, architect files at our partner portal.                                                                                                                                                                                                                                                                                                           |

## DRAWING