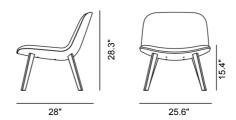

## Eyes Lounge Wood base

By Foersom & Hiort-Lorenzen, 2011

| Model         | 4854 - Wood base                                                                                                                                                                                                                                 |
|---------------|--------------------------------------------------------------------------------------------------------------------------------------------------------------------------------------------------------------------------------------------------|
| About         | With its gentle curves and slight angle back, it's an open invitation to sit back and stay a while. The simple shape lends itself to the opportunity to customise. Including variants with wooden legs, a swivel base or a 4-leg tube.           |
| Product group | Lounge chairs                                                                                                                                                                                                                                    |
| Measurements  | 25.6" W x 28" D x 28.3" H<br>Seat: 15.4" H                                                                                                                                                                                                       |
| Weight        | 16 kg                                                                                                                                                                                                                                            |
| Materials     | Fully upholstered shell in cold cured foam reinforced with a steel frame, covered in fabric or leather. Base of solid wood. Glides not included.                                                                                                 |
| Guarantee     | Fredericia Furniture A/S offers a 7 year guarantee against manufacturing defects in standard products (materials and construction). Wear and damage to covers, surface treatment, inappropiate use and the like are not covered by the warranty. |
| Download      | Click here to download images, architect files at our partner portal.                                                                                                                                                                            |

## DRAWING