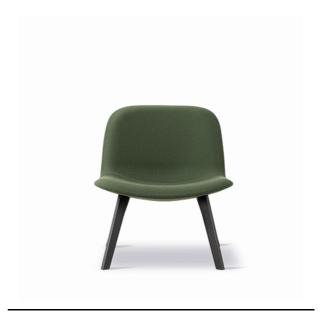

## Eyes Lounge Wood base

By Foersom & Hiort-Lorenzen, 2011

| Model         | 4854 - Wood base                                                                                                                                                                                                                                 |
|---------------|--------------------------------------------------------------------------------------------------------------------------------------------------------------------------------------------------------------------------------------------------|
| About         | With its gentle curves and slight angle back, it's an open invitation to sit back and stay a while. The simple shape lends itself to the opportunity to customise. Including variants with wooden legs, a swivel base or a 4-leg tube.           |
| Product group | Lounge chairs                                                                                                                                                                                                                                    |
| Measurements  | 25.6" W x 28" D x 28.3" H<br>Seat: 15.4" H                                                                                                                                                                                                       |
| Weight        | 16 kg                                                                                                                                                                                                                                            |
| Materials     | Fully upholstered shell in cold cured foam reinforced with a steel frame, covered in fabric or leather. Base of solid wood. Glides not included.                                                                                                 |
| Guarantee     | Fredericia Furniture A/S offers a 7 year guarantee against manufacturing defects in standard products (materials and construction). Wear and damage to covers, surface treatment, inappropiate use and the like are not covered by the warranty. |
| Download      | Click here to download images, architect files at our partner portal.                                                                                                                                                                            |