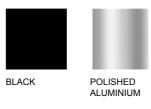

>with a steel frame covered in fabric or leather. 4-<br>point swivel base in polished or powder coated<br>aluminum. Mounted with reversible plastic glides<br>which can be changed to felt when reversed. |
| Guarantee     | Fredericia Furniture A/S offers a 7 year guarantee<br>against manufacturing defects in standard products<br>(materials and construction). Wear and damage to<br>covers, surface treatment, inappropiate use and the<br>like are not covered by the warranty.      |
| Download      | Click here to download images, architect files at our partner portal.                                                                                                                                                                                             |



## DRAWING



## WOOD / METAL FRAME



Upholstery according to current price list.

## Fredericia