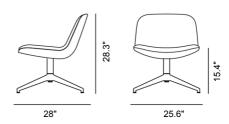

## DRAWING

## Eyes Lounge Swivel base

By Foersom & Hiort-Lorenzen, 2011

| Model         | 4858 - Swivel base                                                                                                                                                                                                                                                |
|---------------|-------------------------------------------------------------------------------------------------------------------------------------------------------------------------------------------------------------------------------------------------------------------|
| About         | With its gentle curves and slight angle back, it's an open invitation to sit back and stay a while. The simple shape lends itself to the opportunity to customise. Including variants with wooden legs, a swivel base or a 4-leg tube.                            |
| Product group | Lounge chairs                                                                                                                                                                                                                                                     |
| Measurements  | 25.6" W x 28" D x 28.3" H<br>Seat: 15.4" H                                                                                                                                                                                                                        |
| Weight        | 16 kg                                                                                                                                                                                                                                                             |
| Materials     | Fully upholstered shell in cold cured foam reinforced<br>with a steel frame covered in fabric or leather. 4-<br>point swivel base in polished or powder coated<br>aluminum. Mounted with reversible plastic glides<br>which can be changed to felt when reversed. |
| Guarantee     | Fredericia Furniture A/S offers a 7 year guarantee<br>against manufacturing defects in standard products<br>(materials and construction). Wear and damage to<br>covers, surface treatment, inappropiate use and the<br>like are not covered by the warranty.      |
| Download      | Click here to download images, architect files at our partner portal.                                                                                                                                                                                             |