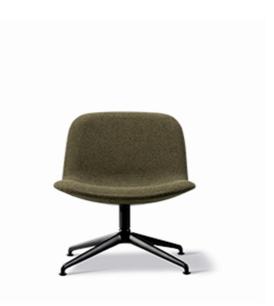

## Eyes Lounge Swivel base

By Foersom & Hiort-Lorenzen, 2011

| Model         | 4858 - Swivel base                                                                                                                                                                                                                                                |
|---------------|-------------------------------------------------------------------------------------------------------------------------------------------------------------------------------------------------------------------------------------------------------------------|
| About         | With its gentle curves and slight angle back, it's an open invitation to sit back and stay a while. The simple shape lends itself to the opportunity to customise. Including variants with wooden legs, a swivel base or a 4-leg tube.                            |
| Product group | Lounge chairs                                                                                                                                                                                                                                                     |
| Measurements  | 25.6" W x 28" D x 28.3" H<br>Seat: 15.4" H                                                                                                                                                                                                                        |
| Weight        | 16 kg                                                                                                                                                                                                                                                             |
| Materials     | Fully upholstered shell in cold cured foam reinforced<br>with a steel frame covered in fabric or leather. 4-<br>point swivel base in polished or powder coated<br>aluminum. Mounted with reversible plastic glides<br>which can be changed to felt when reversed. |
| Guarantee     | Fredericia Furniture A/S offers a 7 year guarantee<br>against manufacturing defects in standard products<br>(materials and construction). Wear and damage to<br>covers, surface treatment, inappropiate use and the<br>like are not covered by the warranty.      |
| Download      | Click here to download images, architect files at our partner portal.                                                                                                                                                                                             |