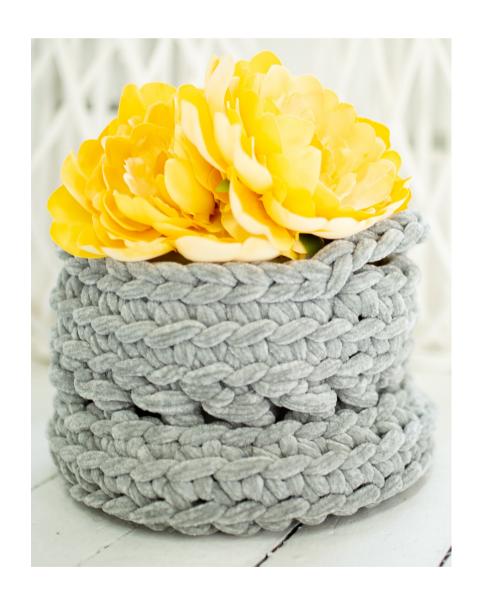

# Free Crochet Pattern LION BRAND® VEL-LUXE JUMBO SURNA BASKET

Pattern Number: M20445 VLJ

# SIZE

**Finished Diameter** About 10 in. (25.5 cm). **Finished Height** About 6 in. (15 cm

#### **BASKET**

#### Sides

Rnds 4 and 5: Ch 1, working in back loops only, sc in each st around; join with sl st in first sc.

**Rnd 6:** Ch 3 (counts as dc), working in back loops only, \* dc in next st, dc around the post of dc just made, sk next st; rep from \* around; join with sl st in top of beg ch-3 – 33 dc (16 dc pairs and beg ch-3).

# Shape handles

**Rnd 9:** Working in front loops only, sk same st as joining sl st, sl st in next 5 sts, ch 7, sk next 5 sts for first handle, sl st in next 11 sts, ch 7, sk next 5 sts for second handle, sl st in next 6 sts; join with sl st in joining sl st.