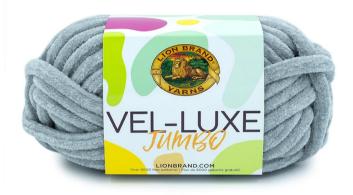

#### **MATERIALS**

- LION BRAND® VEL-LUXE JUMBO (Art. #537)
   #149 Harbor Mist 3 balls
- LION BRAND® crochet hook size Q-19 (15 mm)
- LION BRAND® large-eyed blunt needle