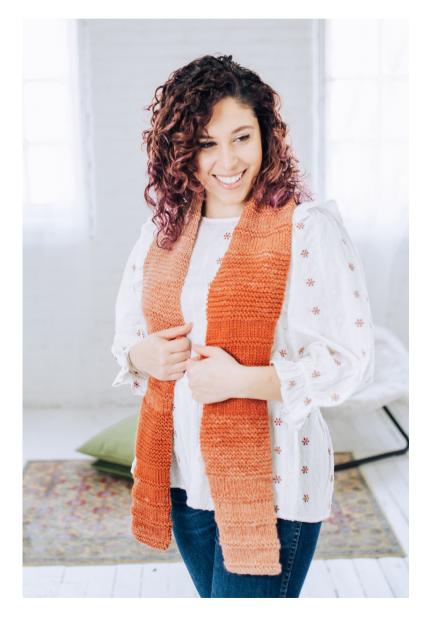

# Free Knitting Pattern LION BRAND® SCARFIE TONI SCARF

Pattern Number: M20450 SC

©2021 Lion Brand Yarn Company, all rights reserved.

## SIZE

About 6 x 66 in. (15 x 167.5 cm).

## NOTE

Scarf is worked in one piece, back and forth in rows, alternating stripes of Garter st (k every st on every row) and St st (k on RS, p on WS).