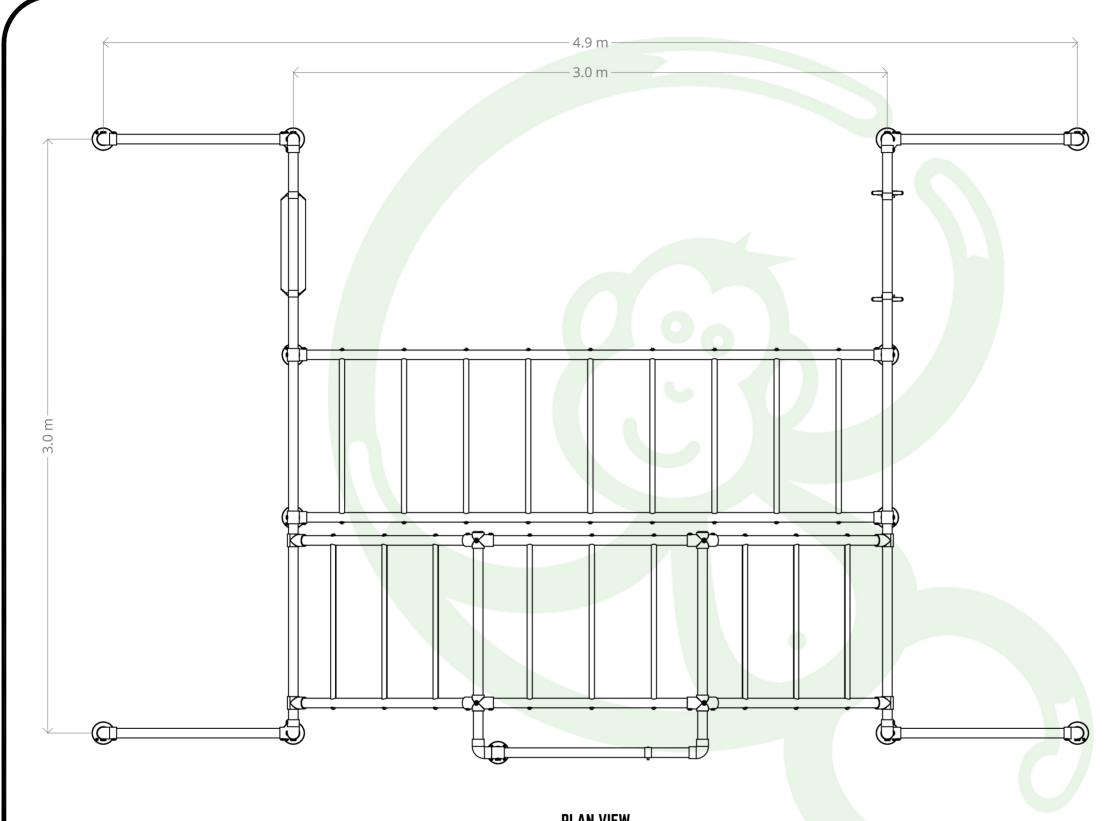

## **PLAN VIEW**

A minimum of 2.0 Metres clear fall zone is recommended around the elevated hanging points of your Funky Monkey Bars®.

## THE GORILLA PLUS COMBAT

DWG NAME OVERALL DIMENSIONS

PLAN VIEW

Scale Date 17.08.202

All Funky Monkey Bars designs are registered and protected under IP Australia certification. This design and drawings and any IP associated with it is the property of Funky Monkey Bars. It cannot be reproduced or edited in any form without per form Funky Monkey Bars. This drawing is not be used for the installation or construction of a Funky Monkey Bars frame. Please refer to the product's Assembly Instructions.