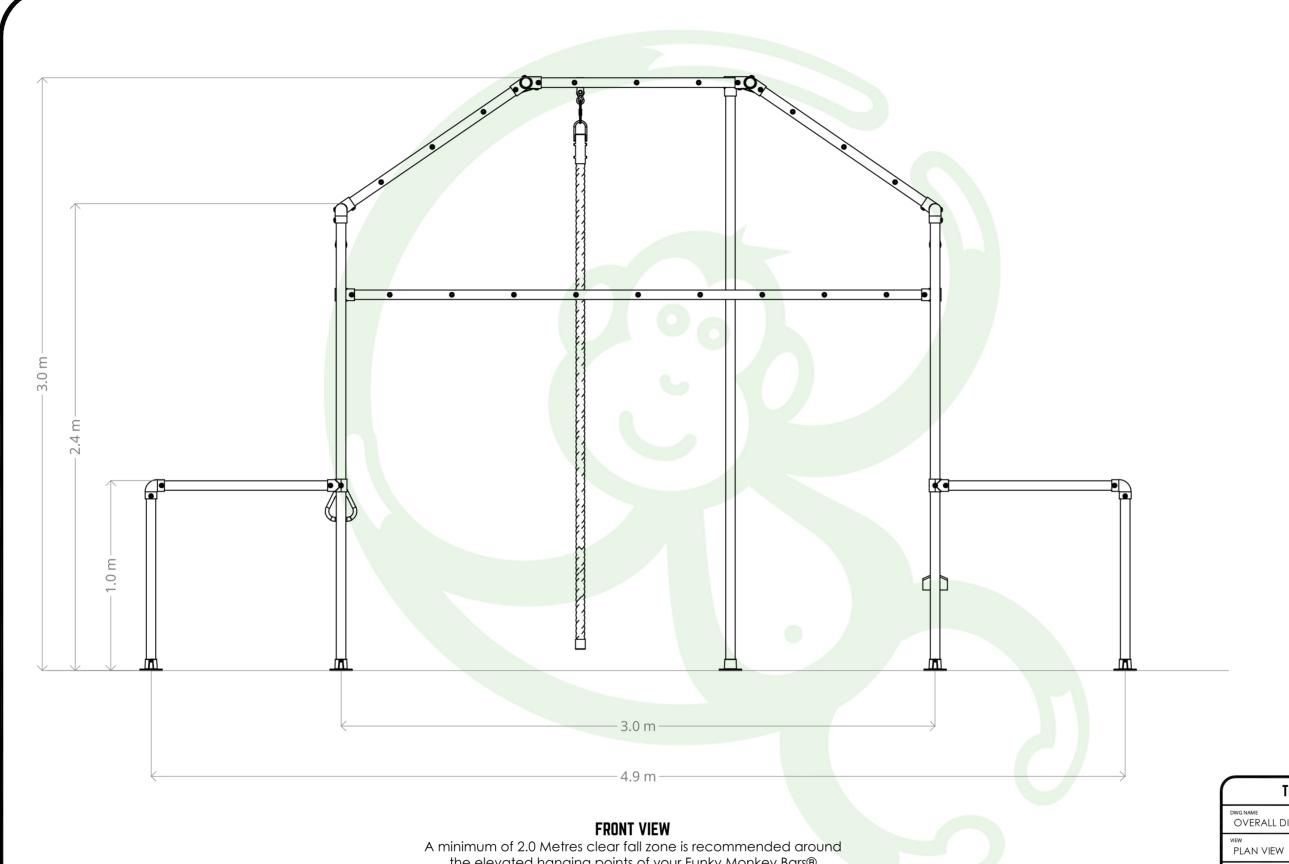

A minimum of 2.0 Metres clear fall zone is recommended around the elevated hanging points of your Funky Monkey Bars®.

## THE GORILLA PLUS COMBAT

DWG NAME OVERALL DIMENSIONS

Scale Date 17.08.202

All Funky Monkey Bars designs are registered and protected under IP Australia certification. This design and drawings and any IP associated with it is the property of Funky Monkey Bars. It cannot be reproduced or edited in any form without permission from Funky Monkey Bars. This drawing is not be used for the installation or construction of a Funky Monkey Bars frame. Please refer to the product's Assembly Instructions.