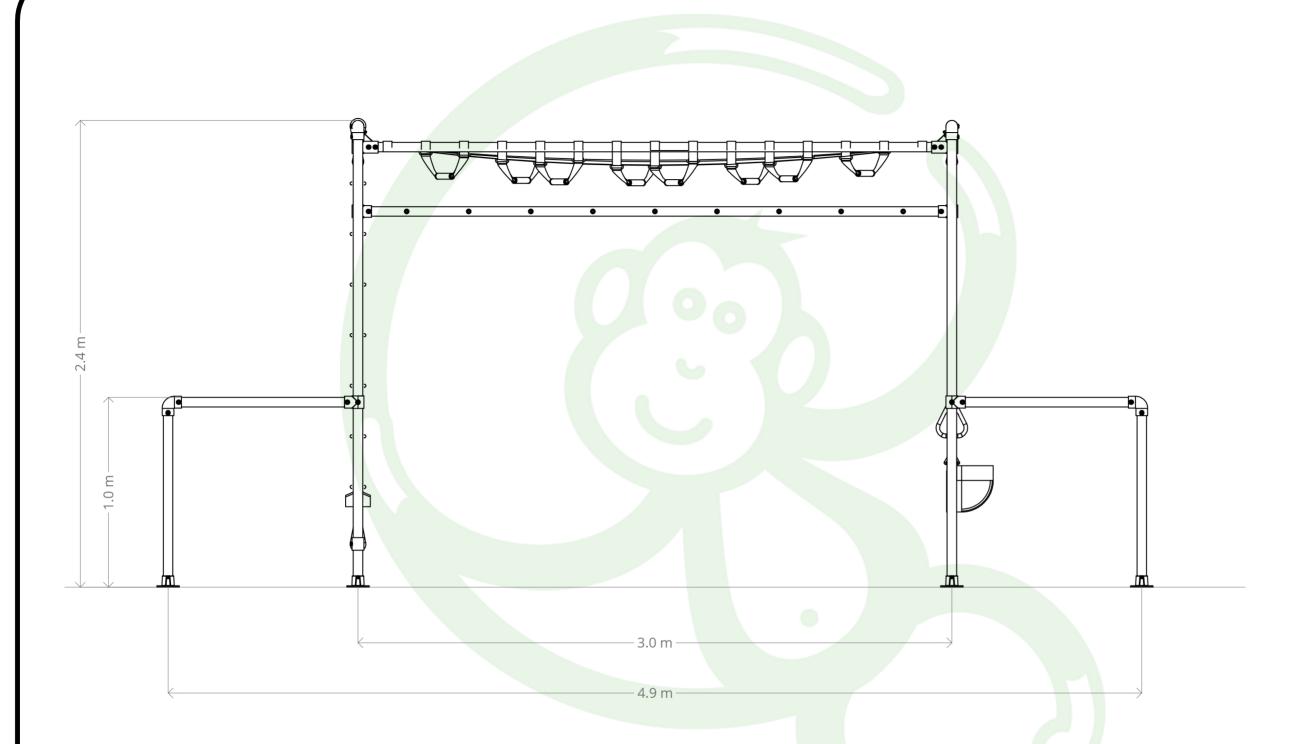

## FRONT VIEW

A minimum of 2.0 Metres clear fall zone is recommended around the elevated hanging points of your Funky Monkey Bars®.

## THE GORILLA PLUS CLIMBING NET

OVERALL DIMENSIONS

WEW

PLAN VIEW

Scale Date NOT TO SCALE 17.08.2021

All Funky Monkey Bars designs are registered and protected under IP Australia certification. This design and drawings and any IP associated with it is the property of Funky Monkey Bars. It cannot be reproduced or edited in any form without permission from Funky Monkey Bars. This drawing is not be used for the installation or construction of a Funky Monkey Bars frame.

Please refer to the product's Assembly Instructions.