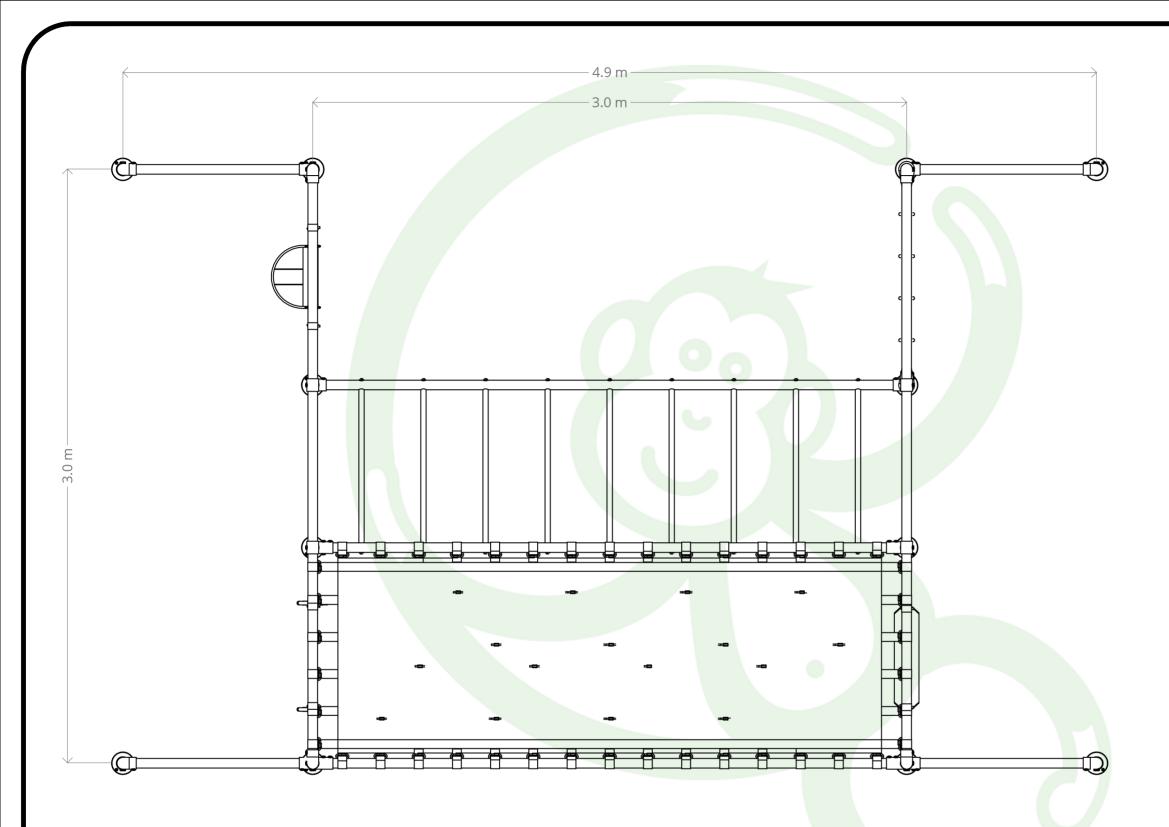

## **PLAN VIEW**

A minimum of 2.0 Metres clear fall zone is recommended around the elevated hanging points of your Funky Monkey Bars®.

## THE GORILLA PLUS CLIMBING NET

OVERALL DIMENSIONS

PLAN VIEW

Scale Date NOT TO SCALE 17.08.2021

All Funky Monkey Bars designs are registered and protected under IP Australia certification. This design and drawings and any IP associated with it is the property of Funky Monkey Bars. It cannot be reproduced or edited in any form without permission from Funky Monkey Bars. This drawing is not be used for the installation or construction of a Funky Monkey Bars frame.

Please refer to the product's Assembly Instructions.