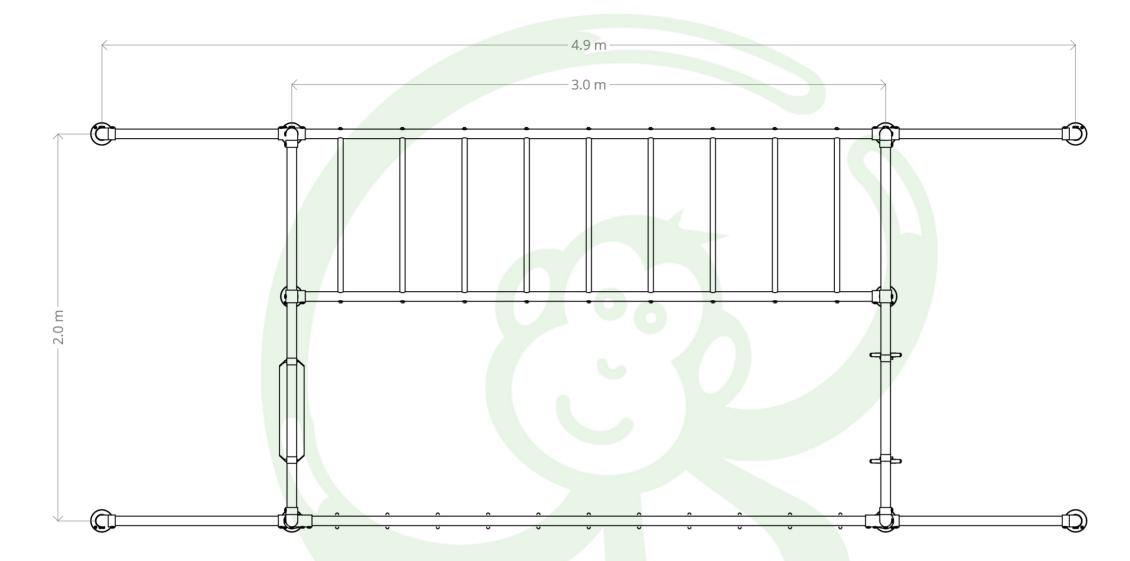

## **PLAN VIEW**

A minimum of 2.0 Metres clear fall zone is recommended around the elevated hanging points of your Funky Monkey Bars®.

## THE ORANGUTAN PLUS CARGO

DWG NAME OVERALL DIMENSIONS

PLAN VIEW

NOT TO SCALE 17.08.2021

All Funky Monkey Bars designs are registered and protected under IP Australia certification. This design and drawings and any IP associated with it is the property of Funky Monkey Bars. It cannot be reproduced or edited in any form without permission from Funky Monkey Bars. This drawing is not be used for the installation or construction of a Funky Monkey Bars frame.

Please refer to the product's Assembly Instructions.