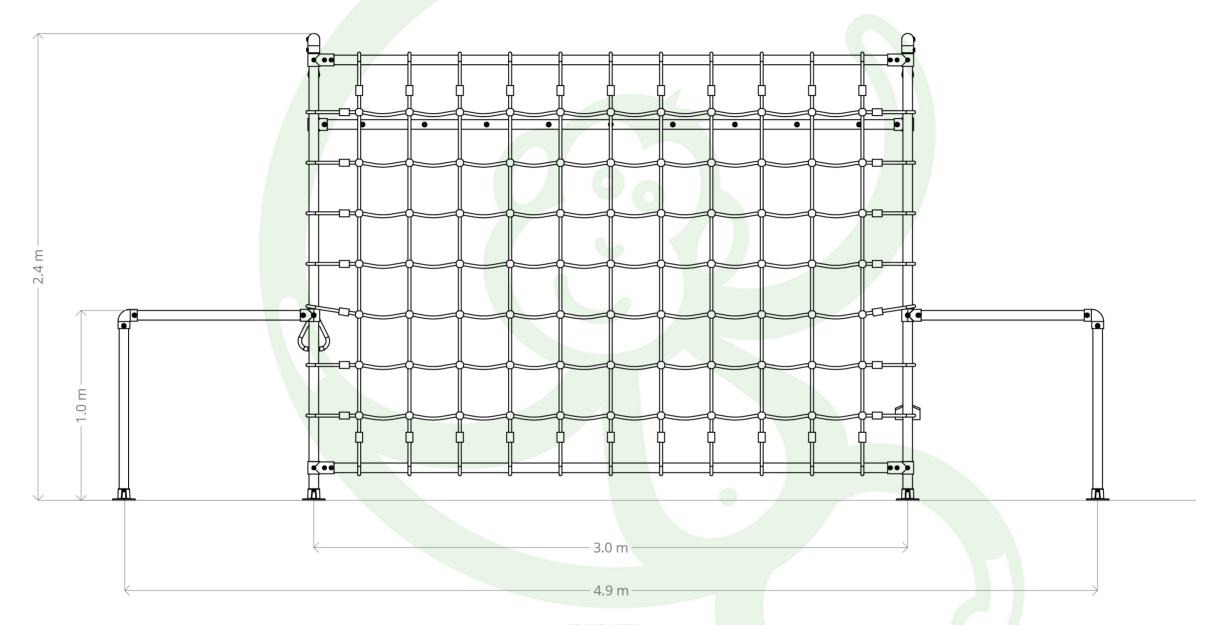

## FRONT VIEW

A minimum of 2.0 Metres clear fall zone is recommended around the elevated hanging points of your Funky Monkey Bars®.

## THE ORANGUTAN PLUS CARGO

DWG NAME OVERALL DIMENSIONS

PLAN VIEW

Scale Date NOT TO SCALE 17.08.2021

All Funky Monkey Bars designs are registered and protected under IP Australia certification. This design and drawings and any IP associated with it is the property of Funky Monkey Bars. It cannot be reproduced or edited in any form without permission from Funky Monkey Bars. This drawing is not be used for the installation or construction of a Funky Monkey Bars frame. Please refer to the product's Assembly Instructions.