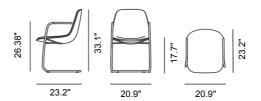

## **Eyes Cantilever Armchair**

By Foersom & Hiort-Lorenzen, 2007

| Model         | 4808 - Eyes Cantilever Armchair                                                                                                                                                                                                                  |
|---------------|--------------------------------------------------------------------------------------------------------------------------------------------------------------------------------------------------------------------------------------------------|
| About         | Eyes is an endearing design that can enliven any interior. The soft organic shape is like a welcoming gesture, inviting you to sit down and stay awhile. Eyes is a versatile series of chairs that you can truly personalise.                    |
| Product group | Chairs & stools                                                                                                                                                                                                                                  |
| Measurements  | 20.9" W x 23.2" D x 33.1" H<br>Seat: 17.7" H                                                                                                                                                                                                     |
| Weight        | 10 kg                                                                                                                                                                                                                                            |
| Materials     | Chair with shell in moulded cold cured foam reinforced with steel, fully upholstered in fabric or leather. Cantilever base in stainless steel with leather armrests. Mounted with plastic glides.                                                |
| Guarantee     | Fredericia Furniture A/S offers a 7 year guarantee against manufacturing defects in standard products (materials and construction). Wear and damage to covers, surface treatment, inappropiate use and the like are not covered by the warranty. |
| Download      | Click here to download images, architect files at our partner portal.                                                                                                                                                                            |

## DRAWING

Upholstery according to current price list.