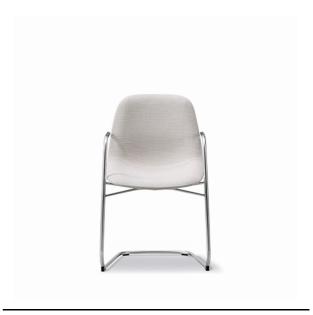

## **Eyes Cantilever Armchair**

By Foersom & Hiort-Lorenzen, 2007

| Model         | 4808 - Eyes Cantilever Armchair                                                                                                                                                                                                                  |
|---------------|--------------------------------------------------------------------------------------------------------------------------------------------------------------------------------------------------------------------------------------------------|
| About         | Eyes is an endearing design that can enliven any interior. The soft organic shape is like a welcoming gesture, inviting you to sit down and stay awhile. Eyes is a versatile series of chairs that you can truly personalise.                    |
| Product group | Chairs & stools                                                                                                                                                                                                                                  |
| Measurements  | 20.9" W x 23.2" D x 33.1" H<br>Seat: 17.7" H                                                                                                                                                                                                     |
| Weight        | 10 kg                                                                                                                                                                                                                                            |
| Materials     | Chair with shell in moulded cold cured foam reinforced with steel, fully upholstered in fabric or leather. Cantilever base in stainless steel with leather armrests. Mounted with plastic glides.                                                |
| Guarantee     | Fredericia Furniture A/S offers a 7 year guarantee against manufacturing defects in standard products (materials and construction). Wear and damage to covers, surface treatment, inappropiate use and the like are not covered by the warranty. |
| Download      | Click here to download images, architect files at our partner portal.                                                                                                                                                                            |