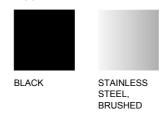

upholstered sofa. Inner frame of wood with nozag springs and cold cured foam. Cushions are fixed to the body of the sofa. Available in a limited selection of fabrics only. All covers are non-removable. Stainless steel base.            |
| Guarantee     | Fredericia Furniture A/S offers a 7 year guarantee against manufacturing defects in standard products (materials and construction). Wear and damage to covers, surface treatment, inappropiate use and the like are not covered by the warranty. |
| Download      | Click here to download images, architect files at our partner portal.                                                                                                                                                                            |



## DRAWING



## WOOD / METAL FRAME



Upholstery according to current price list.

## **Fredericia**