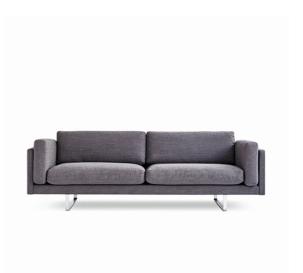

## EJ280 Sofa 2 seater 86

By Erik Jørgensen Studio, 2010

| Model         | 8052 - 2 seater, 86 cm cushions                                                                                                                                                                                                                                                                                                                                                                                                                                                                                            |
|---------------|----------------------------------------------------------------------------------------------------------------------------------------------------------------------------------------------------------------------------------------------------------------------------------------------------------------------------------------------------------------------------------------------------------------------------------------------------------------------------------------------------------------------------|
|               |                                                                                                                                                                                                                                                                                                                                                                                                                                                                                                                            |
| About         | Clear, clean lines set the tone for the EJ280 Sofa, a<br>modern, minimalistic design that's all about lounging<br>with ease. Featuring rather large, long, generous<br>cushions that trigger the desire to relax. Add the<br>optional ottoman as an extension of the sofa and to<br>create a chaise longue look, and you have a classy<br>sofa well-suited for countless scenarios. Drawing on<br>our years of experience in sofa design and<br>production, the EJ280 is a beautiful example of<br>uncompromising comfort. |
| Product group | Sofas                                                                                                                                                                                                                                                                                                                                                                                                                                                                                                                      |
| Measurements  | 83.5" W x 35.4" D x 28.7" H<br>Seat: 16.5" H                                                                                                                                                                                                                                                                                                                                                                                                                                                                               |
| Weight        | 57 kg                                                                                                                                                                                                                                                                                                                                                                                                                                                                                                                      |
| Materials     | Sofa with separate seat and back cushions. Inner<br>frame of wood with nozag springs. Available in fabric<br>or leather. Cushions in foam core with down wrap.<br>External cover is non-removable. Cushion covers are<br>removable. Sledge legs in steel, or legs in solid wood<br>or aluminum.                                                                                                                                                                                                                            |
| Guarantee     | Fredericia Furniture A/S offers a 7 year guarantee<br>against manufacturing defects in standard products<br>(materials and construction). Wear and damage to<br>covers, surface treatment, inappropiate use and the<br>like are not covered by the warranty.                                                                                                                                                                                                                                                               |
| Download      | Click here to download images, architect files at our partner portal.                                                                                                                                                                                                                                                                                                                                                                                                                                                      |