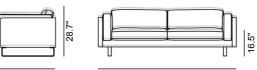

## EJ280 Sofa 2 seater 86

By Erik Jørgensen Studio, 2010

| Model         | 8052 - 2 seater, 86 cm cushions                                                                                                                                                                                                                                                                                                                                                                                                                                                                                            |
|---------------|----------------------------------------------------------------------------------------------------------------------------------------------------------------------------------------------------------------------------------------------------------------------------------------------------------------------------------------------------------------------------------------------------------------------------------------------------------------------------------------------------------------------------|
|               |                                                                                                                                                                                                                                                                                                                                                                                                                                                                                                                            |
| About         | Clear, clean lines set the tone for the EJ280 Sofa, a<br>modern, minimalistic design that's all about lounging<br>with ease. Featuring rather large, long, generous<br>cushions that trigger the desire to relax. Add the<br>optional ottoman as an extension of the sofa and to<br>create a chaise longue look, and you have a classy<br>sofa well-suited for countless scenarios. Drawing on<br>our years of experience in sofa design and<br>production, the EJ280 is a beautiful example of<br>uncompromising comfort. |
| Product group | Sofas                                                                                                                                                                                                                                                                                                                                                                                                                                                                                                                      |
| Measurements  | 83.5" W x 35.4" D x 28.7" H<br>Seat: 16.5" H                                                                                                                                                                                                                                                                                                                                                                                                                                                                               |
| Weight        | 57 kg                                                                                                                                                                                                                                                                                                                                                                                                                                                                                                                      |
| Materials     | Sofa with separate seat and back cushions. Inner<br>frame of wood with nozag springs. Available in fabric<br>or leather. Cushions in foam core with down wrap.<br>External cover is non-removable. Cushion covers are<br>removable. Sledge legs in steel, or legs in solid wood<br>or aluminum.                                                                                                                                                                                                                            |
| Guarantee     | Fredericia Furniture A/S offers a 7 year guarantee<br>against manufacturing defects in standard products<br>(materials and construction). Wear and damage to<br>covers, surface treatment, inappropiate use and the<br>like are not covered by the warranty.                                                                                                                                                                                                                                                               |
| Download      | Click here to download images, architect files at our partner portal.                                                                                                                                                                                                                                                                                                                                                                                                                                                      |

## DRAWING

35.4"

FRAME

OAK STANDARD LACQUER

Upholstery according to current price list.