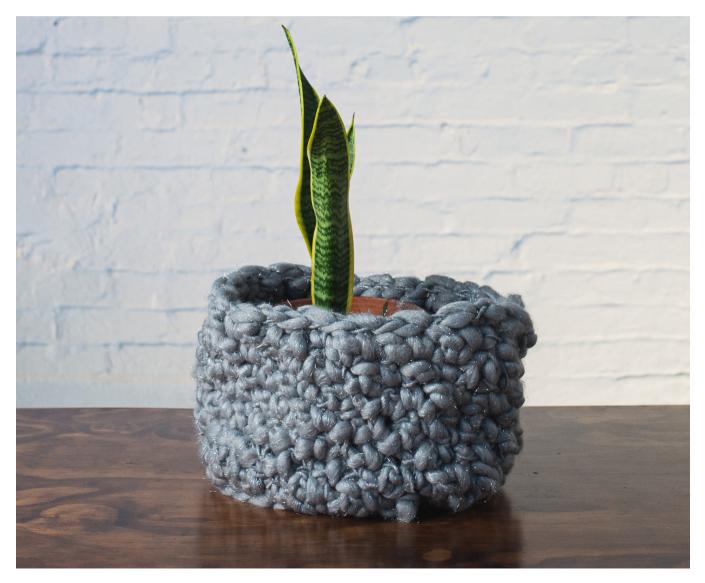

# Free Crochet Pattern LION BRAND® SPEKTACULAR HAVEL BASKET

Pattern Number: M21111 PK

©2021 Lion Brand Yarn Company, all rights reserved.

## SIZES

Finished Height About 8 in. (20.5 cm) Finished Circumference About 25 in. (63.5 cm)

## BASKET

Ch 4.

**Rnd 1 (RS):** Work 10 dc in 4th ch from hook (3 skipped ch count as dc); join with sl st in top of beg ch-3 - you will have 11 dc in this rnd.

**Rnd 2:** Ch 3 (counts as dc), dc in same st as joining sl st, 2 dc in each st around; join with sl st in top of beg ch-3 – 22 dc.