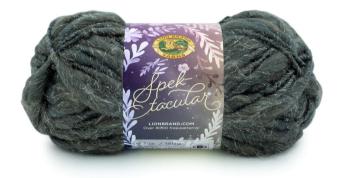

## MATERIALS

- LION BRAND<sup>®</sup> SPEKTACULAR (Art. #955)
  #307 Coal 2 balls
- LION BRAND<sup>®</sup> crochet hook size Q-19 (15 mm)
- LION BRAND<sup>®</sup> large-eyed blunt needle