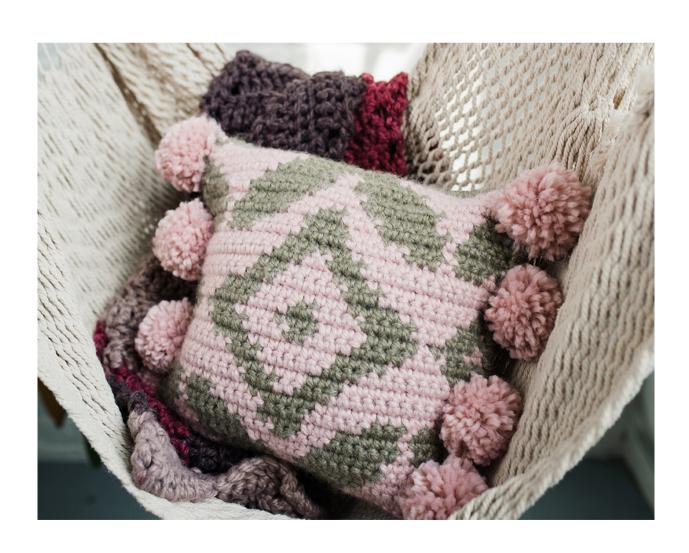

# Free Crochet Pattern LION BRAND® RESPUN THICK & QUICK® BOHO POM-POM PILLOW

Pattern Number: M21032 RNTQ

## **SIZES**

About 12 x 12 in. (30.5 x 30.5 cm)

## Pom-Poms (make 8)

With yarn color of your choice and following package directions, make 8 pom-poms.

Tie 4 pom-poms along one side edge of Pillow and 4 pom-poms to opposite side edge.

Weave in ends.