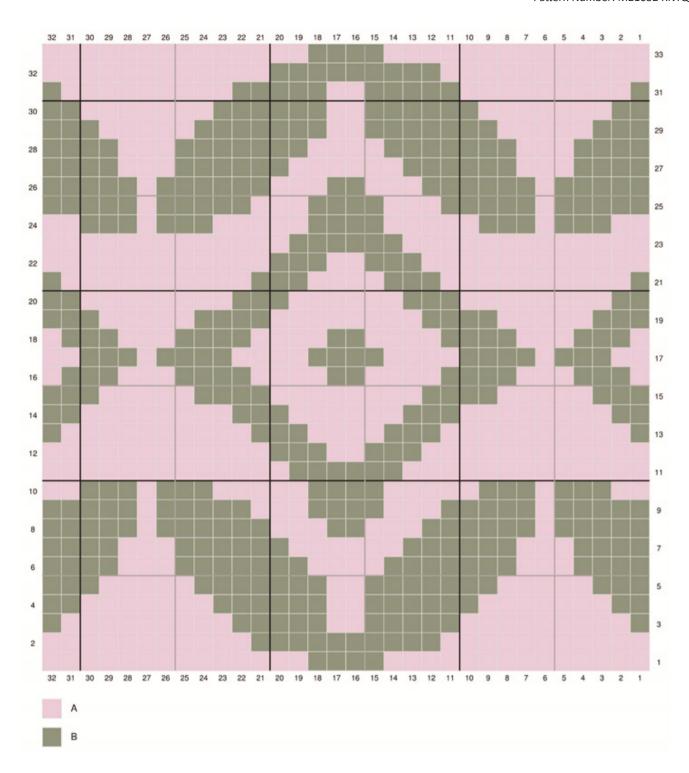

#### NOTES

- 1. Pillow is worked in 2 pieces: Front and Back.
- 2. On Front, yarn color is changed following Chart. Read RS rows of Chart from right to left and WS rows from left to right.
- 3. To change yarn color, work last st of old color to last yarn over. Yarn over with new color and draw through all loops on hook to complete the st. Do not cut old color, carry it along. Work over carried strand as you work sts in the new color.
- 4. Back is worked with a single yarn color.
- 5. Front and Back are crocheted together.

#### **FRONT**

With A. ch 33.

**Row 1 (RS):** Sc in 2nd ch from hook and in each ch across, changing yarn color following Row 1 of Chart – you will have 32 sc in this row.

Rows 2-33: Ch 1, turn, sc in each st across, changing yarn color following next row of Chart.