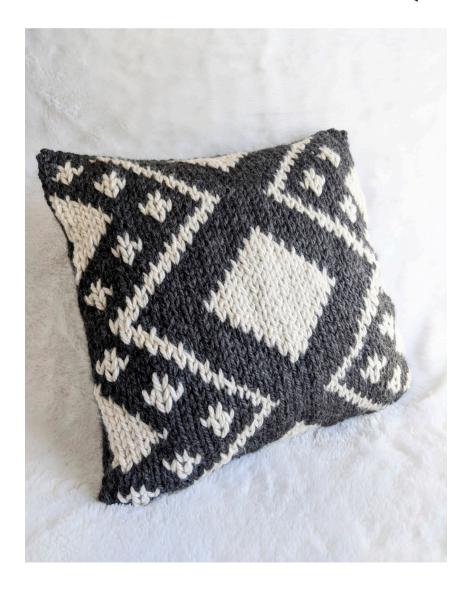

# Free Knitting Pattern LION BRAND® RESPUN THICK & QUICK® SELLA PILLOW

Pattern Number: M21057 RNTQ

Pattern Number: M21057 RNTQ

# **SIZES**

About 16 x 16 in. (40.5 x 40.5 cm)

#### NOTES

- 1. Front and Back are worked separately, back and forth in rows of St st (k on RS, p on WS).
- 2. Front is worked in intarsia colorwork following a Chart.
- 3. When working from Chart, read RS rows of Chart from right to left and WS rows from left to right.
- 4. Wind A into 8 separate balls and B into 7 separate balls before beginning.
- 5. When working intarsia, do not carry yarn across WS of work between color changes, use a separate ball for each section of color. Twist yarns on WS at color changes to prevent holes.

# **FRONT**

With A, cast on 41 sts.

Row 1 (WS): With A, purl.

**Rows 2-47:** Beginning with Row 2 of Chart, work in St st (k on RS, p on WS) and change yarn color following Chart until all 47 rows of Chart have been completed.