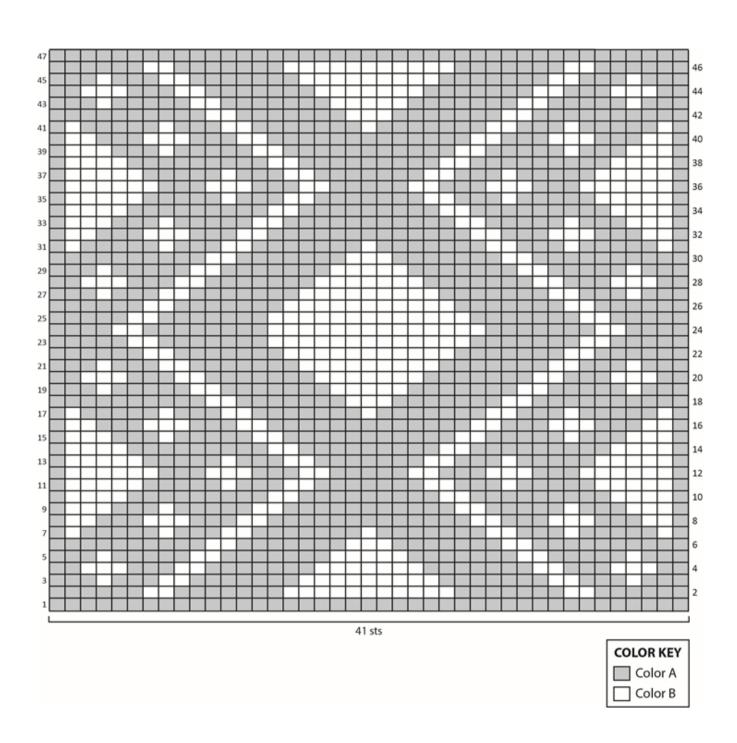

#### NOTES

- 1. Front and Back are worked separately, back and forth in rows of St st (k on RS, p on WS).
- 2. Front is worked in intarsia colorwork following a Chart.
- 3. When working from Chart, read RS rows of Chart from right to left and WS rows from left to right.
- 4. Wind A into 8 separate balls and B into 7 separate balls before beginning.
- 5. When working intarsia, do not carry yarn across WS of work between color changes, use a separate ball for each section of color. Twist yarns on WS at color changes to prevent holes.

# **FRONT**

With A, cast on 41 sts.

Row 1 (WS): With A, purl.

**Rows 2-47:** Beginning with Row 2 of Chart, work in St st (k on RS, p on WS) and change yarn color following Chart until all 47 rows of Chart have been completed.